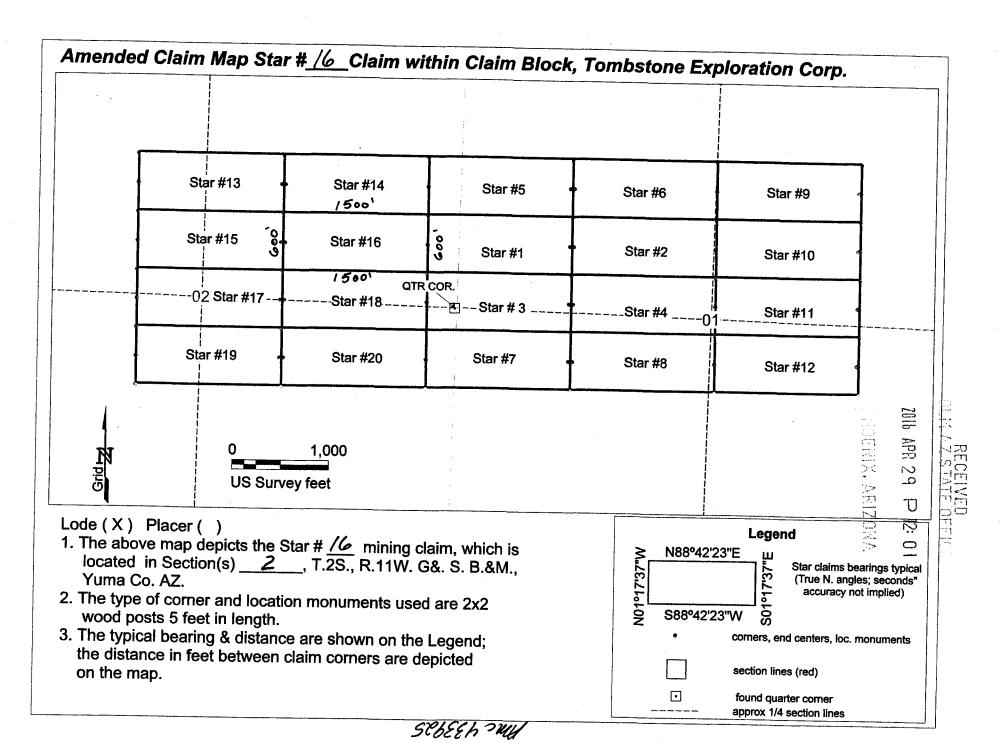

# AMENDED LOCATION NOTICE FOR LODE MINING CLAIM

NOTICE IS HEREBY GIVEN that the Star # 5 (AMC433914)

Lode mining claim has been amended by

Tombstone Exploration Corp.,

6529 East Freiss Dr., Scottsdale, AZ 85254

The general course of this claim is easterly-westerly.

This claim is marked by seven monuments 2x2x5ft. wood monuments, one location monument, one at each corner and one at each of the end centers of the claim.

**BLM Date Stamp** 

The location monument upon which this amended location is posted is situated within Section 1, T 2S., R. 11 W., Gila and Salt River Base and Meridian, County of Yuma, State of Arizona.

The dimensions of this claim are 1500 feet in length and 600 feet in width. The length of the claim from the location monument is approximately 1480 feet S88°-42-23"W to the west end center & 20 ft N88° -42'-23"E to the east end center, together with 300 feet on each side of the center line.

The exterior dimensions of this claim are described as:

From, the east end center, the Point of Beginning,

thence 300 ft. S01°-17'-37"E to the southeast corner,

thence 1500 ft. S88° -42-23"W to the southwest corner,

thence 300 ft. N01° -17-37"W to the west end center,

thence 300 ft. N01° -17-37"W to the northwest corner of the claim,

thence 1500 ft. in a N88° -42'-23"E direction to the northwest corner,

thence 300 ft. S01° -17'-37"E to the Point of Beginning.

Tie: The Location Monument of the claim is 1265 feet N01-17'-37". W of and 1192 feet N88°-42'-23"E of the PLSS brass cap found at the quarter corner between sections 1 & 2 (W/4 cor. of Sec 1 & E/4 cor. of Sec 2) found within T.2 S. 11 W., G&SRB&M.

Aliquot location: This claim is situated within quarter section(s): NW/4 of Section 1, & NE/4 of Section 2 within T.2S., R.11W., Gila and Salt River, Base and Meridian, County of Yuma, State of Arizona.

Revised July 2014

This form is available from the Arizona Geological Survey and may be reproduced.

| <ol> <li>The above map depicts the _</li> </ol> | Star5     | mining claim, which is located in Section(s) | 1, 2 |
|-------------------------------------------------|-----------|----------------------------------------------|------|
| Township <u>2S</u> , Range                      | 11W       | , Gila and Salt River Base and Meridian,     |      |
| County, Arizona. Total claim a                  | creage is | 20.66                                        |      |

- 2. The type of corner and location monuments used are as follows: 2" X 2" X 5' wooden posts.
- 3. The bearings and distances in degrees and feet between claim comers and to a public land survey monument are as depicted on the map.
- 4. If the claim is a placer or millsite claim with exterior limits conforming to legal subdivisions of the public survey, provide a legal description of the claim\_\_\_\_\_