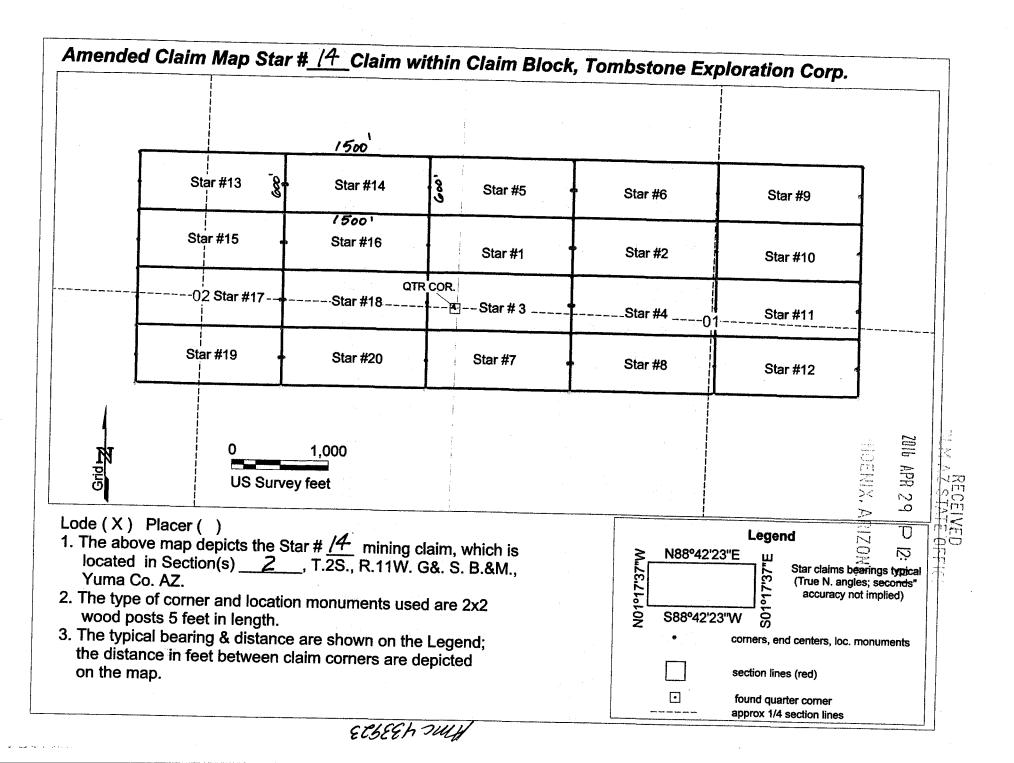

# AMENDED LOCATION NOTICE FOR LODE MINING CLAIM

NOTICE IS HEREBY GIVEN that the Star # 5 (AMC433914)

Lode mining claim has been amended by

Tombstone Exploration Corp.,

6529 East Freiss Dr., Scottsdale, AZ 85254

The general course of this claim is easterly-westerly.

This claim is marked by seven monuments 2x2x5ft. wood monuments, one location monument, one at each corner and one at each of the end centers of the claim.

**BLM Date Stamp** 

The location monument upon which this amended location is posted is situated within Section 1, T 2S., R. 11 W., Gila and Salt River Base and Meridian, County of Yuma, State of Arizona.

The dimensions of this claim are 1500 feet in length and 600 feet in width. The length of the claim from the location monument is approximately 1480 feet S88°-42-23"W to the west end center & 20 ft N88° -42'-23"E to the east end center, together with 300 feet on each side of the center line.

The exterior dimensions of this claim are described as:

From, the east end center, the Point of Beginning,

thence 300 ft. S01°-17'-37"E to the southeast corner,

thence 1500 ft. S88° -42-23"W to the southwest corner,

thence 300 ft. N01° -17-37"W to the west end center,

thence 300 ft. N01° -17-37"W to the northwest corner of the claim,

thence 1500 ft. in a N88° -42'-23"E direction to the northwest corner,

thence 300 ft. S01° -17'-37"E to the Point of Beginning.

Tie: The Location Monument of the claim is 1265 feet N01-17'-37". W of and 1192 feet N88°-42'-23"E of the PLSS brass cap found at the quarter corner between sections 1 & 2 (W/4 cor. of Sec 1 & E/4 cor. of Sec 2) found within T.2 S. 11 W., G&SRB&M.

Aliquot location: This claim is situated within quarter section(s): NW/4 of Section 1, & NE/4 of Section 2 within T.2S., R.11W., Gila and Salt River, Base and Meridian, County of Yuma, State of Arizona.

Amendment date: 27th day of April, 2016

Amended by: Alan Brown, Agent

2015-22624 MINING CLE

10/08/2015 12:25:08 PM Pages: 2 Fees: \$10.00
Requested By: TOMBSTONE EXPLORATION
Recorded By: askaggs
Robyn Stallworth Pouquette County Recorder, YUMA County AZ

Revised July 2014

This form is available from the Arizona Geological Survey and may be reproduced.

| <ol> <li>The above map depicts the _</li> </ol> | Star5     | mining claim, which is located in Section(s) | 1, 2 |
|-------------------------------------------------|-----------|----------------------------------------------|------|
| Township <u>2S</u> , Range                      | 11W       | , Gila and Salt River Base and Meridian,     |      |
| County, Arizona. Total claim a                  | creage is | 20.66                                        |      |

- 2. The type of corner and location monuments used are as follows: 2" X 2" X 5' wooden posts.
- 3. The bearings and distances in degrees and feet between claim comers and to a public land survey monument are as depicted on the map.
- 4. If the claim is a placer or millsite claim with exterior limits conforming to legal subdivisions of the public survey, provide a legal description of the claim\_\_\_\_\_