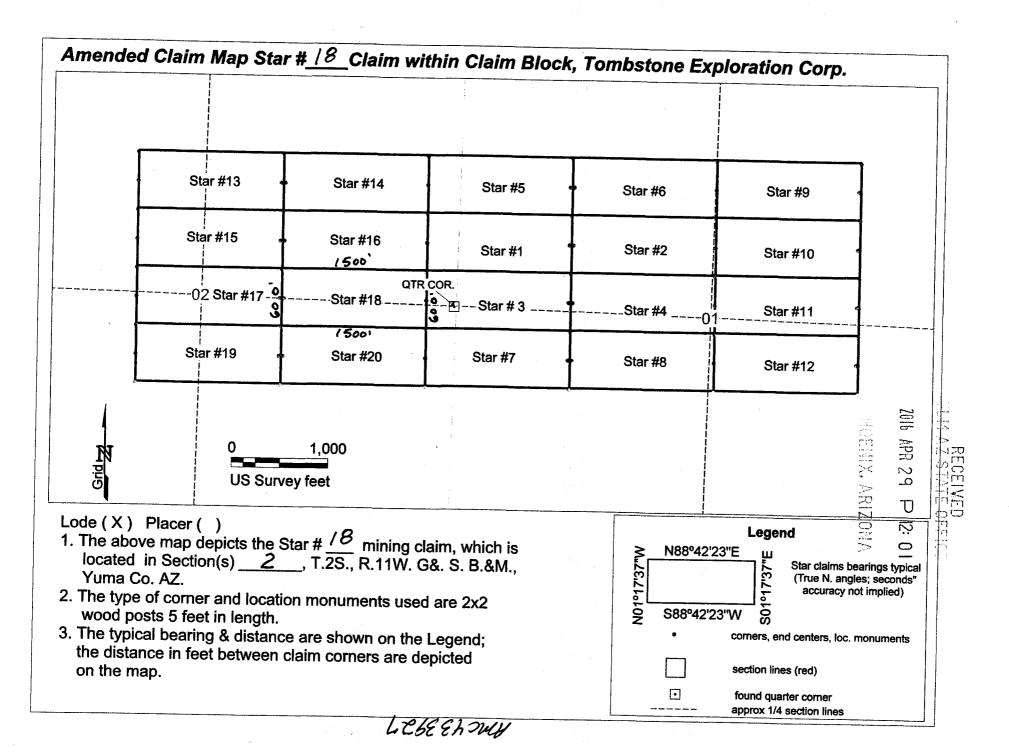

Aliquot location: This claim is situated within quarter section(s): NW/4 of Section 1, & NE/4 of Section 2 within T.2S., R.11W., Gila and Salt River, Base and Meridian, County of Yuma, State of Arizona.

Amendment date: 27th day of April, 2016

Amended by: Alan Brown, Agent

2015-22624 MINING CLE

10/08/2015 12:25:08 PM Pages: 2 Fees: \$10.00
Requested By: TOMBSTONE EXPLORATION
Recorded By: askaggs
Robyn Stallworth Pouquette County Recorder, YUMA County AZ

Revised July 2014

This form is available from the Arizona Geological Survey and may be reproduced.

| <ol> <li>The above map depicts the _</li> </ol> | Star5     | mining claim, which is located in Section(s) | 1, 2 |
|-------------------------------------------------|-----------|----------------------------------------------|------|
| Township <u>2S</u> , Range                      | 11W       | , Gila and Salt River Base and Meridian,     |      |
| County, Arizona. Total claim a                  | creage is | 20.66                                        |      |

- 2. The type of corner and location monuments used are as follows: 2" X 2" X 5' wooden posts.
- 3. The bearings and distances in degrees and feet between claim comers and to a public land survey monument are as depicted on the map.
- 4. If the claim is a placer or millsite claim with exterior limits conforming to legal subdivisions of the public survey, provide a legal description of the claim\_\_\_\_\_