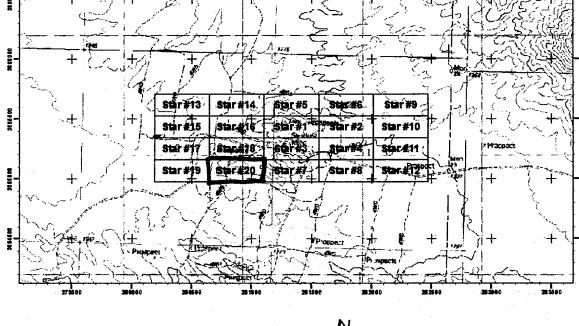

Revised July 2014

This form is available from the Arizona Geological Survey and may be reproduced.

| <ol> <li>The above map depicts the _</li> </ol> | Star5     | mining claim, which is located in Section(s) | 1, 2 |
|-------------------------------------------------|-----------|----------------------------------------------|------|
| Township <u>2S</u> , Range                      | 11W       | , Gila and Salt River Base and Meridian,     |      |
| County, Arizona. Total claim a                  | creage is | 20.66                                        |      |

Aliquot location: This claim is situated within quarter section(s): NW/4 of Section 1, & NE/4 of Section 2 within T.2S., R.11W., Gila and Salt River, Base and Meridian, County of Yuma, State of Arizona.

**BLM Date Stamp** 

The location monument upon which this amended location is posted is situated within Section 1, T 2S., R. 11 W., Gila and Salt River Base and Meridian, County of Yuma, State of Arizona.