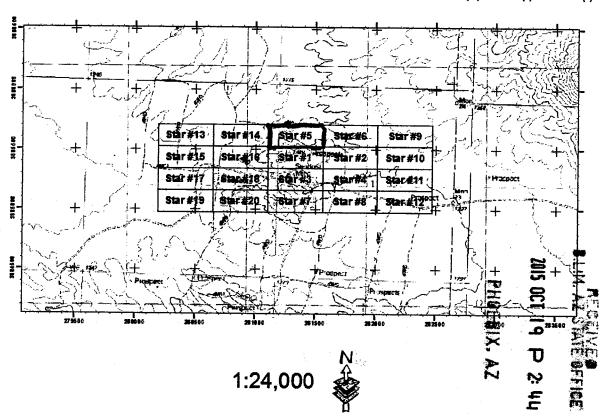

Revised July 2014

This form is available from the Arizona Geological Survey and may be reproduced.

| <ol> <li>The above map depicts the _</li> </ol> | Star5     | mining claim, which is located in Section(s) | 1, 2 |
|-------------------------------------------------|-----------|----------------------------------------------|------|
| Township <u>2S</u> , Range                      | 11W       | , Gila and Salt River Base and Meridian,     |      |
| County, Arizona. Total claim a                  | creage is | 20.66                                        |      |