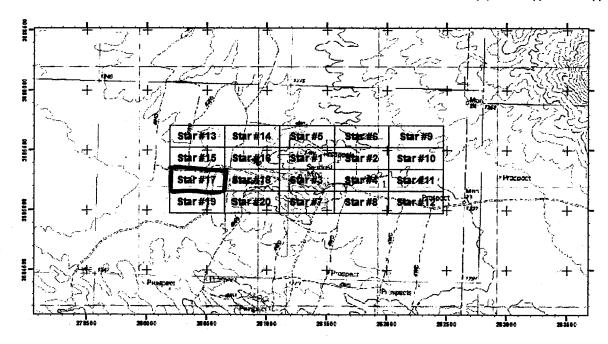

Revised July 2014

This form is available from the Arizona Geological Survey and may be reproduced.

| <ol> <li>The above map depicts the _</li> </ol> | Star5     | mining claim, which is located in Section(s) | 1, 2 |
|-------------------------------------------------|-----------|----------------------------------------------|------|
| Township <u>2S</u> , Range                      | 11W       | , Gila and Salt River Base and Meridian,     |      |
| County, Arizona. Total claim a                  | creage is | 20.66                                        |      |

- 2. The type of corner and location monuments used are as follows: 2" X 2" X 5' wooden posts.
- 3. The bearings and distances in degrees and feet between claim comers and to a public land survey monument are as depicted on the map.
- 4. If the claim is a placer or millsite claim with exterior limits conforming to legal subdivisions of the public survey, provide a legal description of the claim\_\_\_\_\_