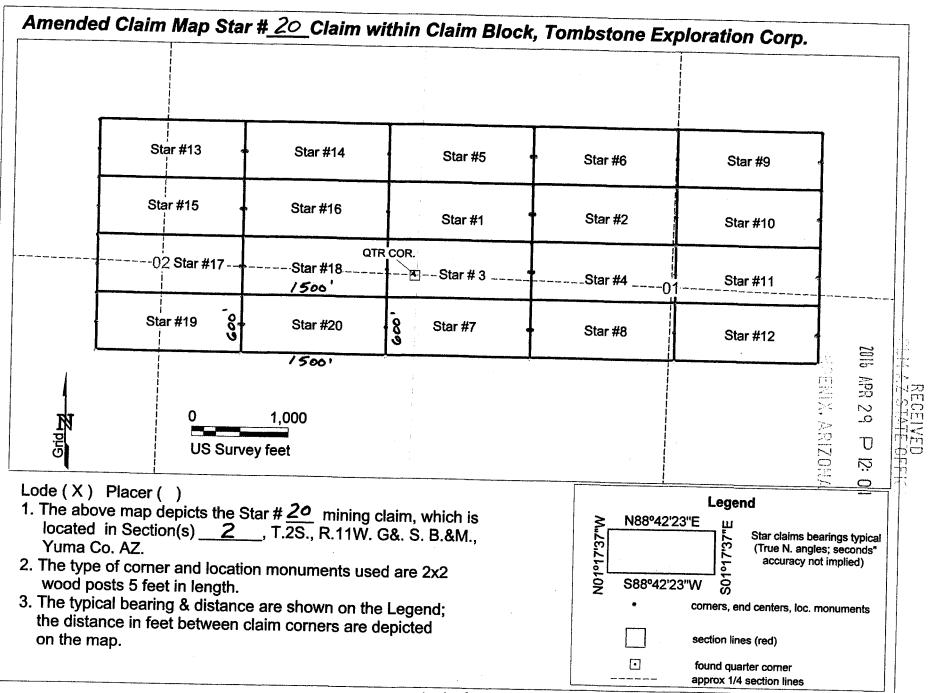

Revised July 2014

This form is available from the Arizona Geological Survey and may be reproduced.

| <ol> <li>The above map depicts the _</li> </ol> | Star5     | mining claim, which is located in Section(s) | 1, 2 |
|-------------------------------------------------|-----------|----------------------------------------------|------|
| Township <u>2S</u> , Range                      | 11W       | , Gila and Salt River Base and Meridian,     |      |
| County, Arizona. Total claim a                  | creage is | 20.66                                        |      |

- 2. The type of corner and location monuments used are as follows: 2" X 2" X 5' wooden posts.
- 3. The bearings and distances in degrees and feet between claim comers and to a public land survey monument are as depicted on the map.
- 4. If the claim is a placer or millsite claim with exterior limits conforming to legal subdivisions of the public survey, provide a legal description of the claim\_\_\_\_\_