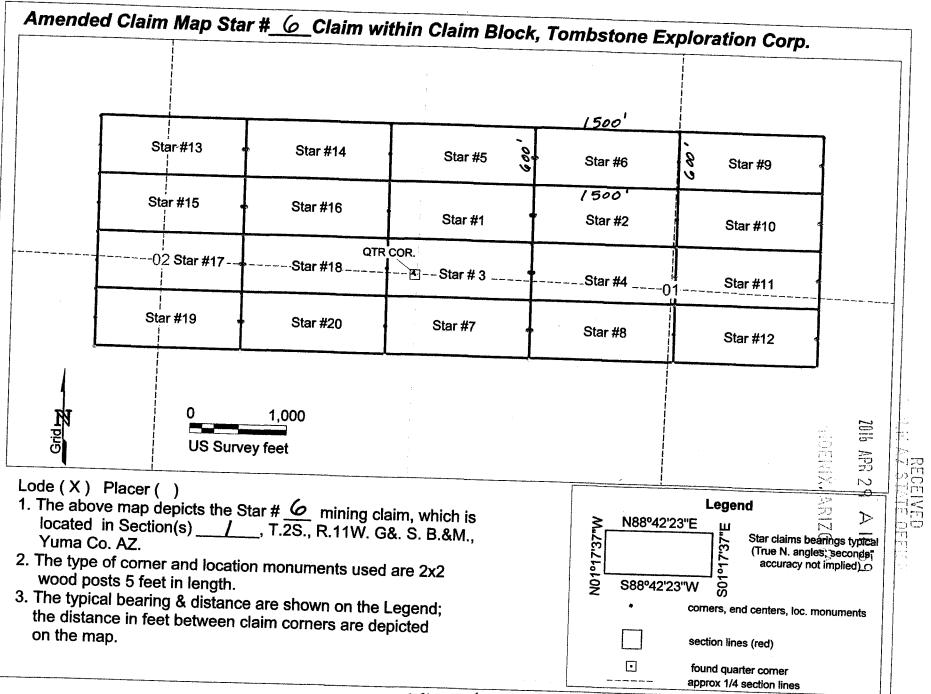

# AMENDED LOCATION NOTICE FOR LODE MINING CLAIM

NOTICE IS HEREBY GIVEN that the Star # 5 (AMC433914)

Lode mining claim has been amended by

Tombstone Exploration Corp.,

6529 East Freiss Dr., Scottsdale, AZ 85254

The general course of this claim is easterly-westerly.

This claim is marked by seven monuments 2x2x5ft. wood monuments, one location monument, one at each corner and one at each of the end centers of the claim.

**BLM Date Stamp** 

The location monument upon which this amended location is posted is situated within Section 1, T 2S., R. 11 W., Gila and Salt River Base and Meridian, County of Yuma, State of Arizona.

The dimensions of this claim are 1500 feet in length and 600 feet in width. The length of the claim from the location monument is approximately 1480 feet S88°-42-23"W to the west end center & 20 ft N88° -42'-23"E to the east end center, together with 300 feet on each side of the center line.

The exterior dimensions of this claim are described as:

From, the east end center, the Point of Beginning,

thence 300 ft. S01°-17'-37"E to the southeast corner,

thence 1500 ft. S88° -42-23"W to the southwest corner,

thence 300 ft. N01° -17-37"W to the west end center,

thence 300 ft. N01° -17-37"W to the northwest corner of the claim,

thence 1500 ft. in a N88° -42'-23"E direction to the northwest corner,

thence 300 ft. S01° -17'-37"E to the Point of Beginning.

Tie: The Location Monument of the claim is 1265 feet N01-17'-37". W of and 1192 feet N88°-42'-23"E of the PLSS brass cap found at the quarter corner between sections 1 & 2 (W/4 cor. of Sec 1 & E/4 cor. of Sec 2) found within T.2 S. 11 W., G&SRB&M.

Aliquot location: This claim is situated within quarter section(s): NW/4 of Section 1, & NE/4 of Section 2 within T.2S., R.11W., Gila and Salt River, Base and Meridian, County of Yuma, State of Arizona.

Revised July 2014

This form is available from the Arizona Geological Survey and may be reproduced.

| <ol> <li>The above map depicts the _</li> </ol> | Star5     | mining claim, which is located in Section(s) | 1, 2 |
|-------------------------------------------------|-----------|----------------------------------------------|------|
| Township <u>2S</u> , Range                      | 11W       | , Gila and Salt River Base and Meridian,     |      |
| County, Arizona. Total claim a                  | creage is | 20.66                                        |      |

- 2. The type of corner and location monuments used are as follows: 2" X 2" X 5' wooden posts.
- 3. The bearings and distances in degrees and feet between claim comers and to a public land survey monument are as depicted on the map.
- 4. If the claim is a placer or millsite claim with exterior limits conforming to legal subdivisions of the public survey, provide a legal description of the claim\_\_\_\_\_