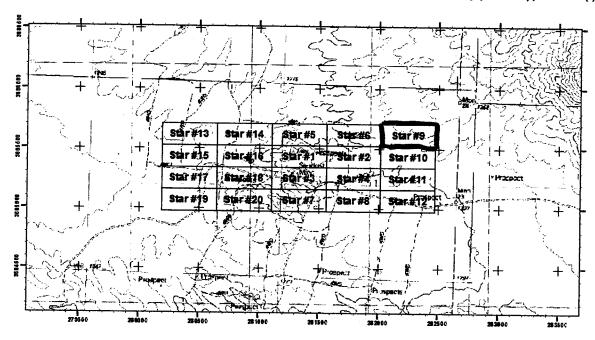

Revised July 2014

This form is available from the Arizona Geological Survey and may be reproduced.

| <ol> <li>The above map depicts the _</li> </ol> | Star5     | mining claim, which is located in Section(s) | 1, 2 |
|-------------------------------------------------|-----------|----------------------------------------------|------|
| Township <u>2S</u> , Range                      | 11W       | , Gila and Salt River Base and Meridian,     |      |
| County, Arizona. Total claim a                  | creage is | 20.66                                        |      |

- 2. The type of corner and location monuments used are as follows: 2" X 2" X 5' wooden posts.
- 3. The bearings and distances in degrees and feet between claim comers and to a public land survey monument are as depicted on the map.
- 4. If the claim is a placer or millsite claim with exterior limits conforming to legal subdivisions of the public survey, provide a legal description of the claim\_\_\_\_\_