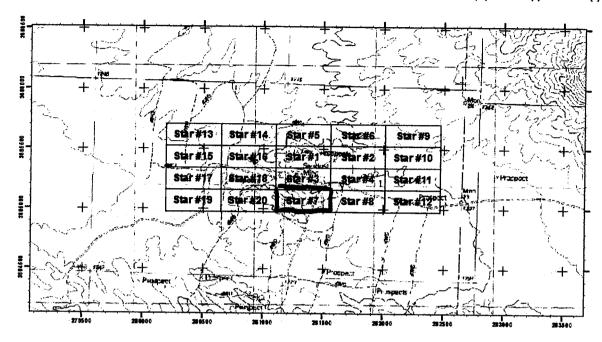

#### UNITED STATES DEPARTMENT OF THE INTERIOR BUREAU OF LAND MANAGEMENT MINING CLAIM GEOGRAPHIC REPORT LIST OF MINING CLAIMS BY SECTION

Run Date: 08/28/2016

Page 1 of 1

| 1 | Serial Num AMC433664 AMC433665 AMC433666 AMC433914 AMC433915 AMC433915 AMC433917                                                   | Mer Twn Rng Sec Quad  14 0020S 0110W 001 NW  14 0020S 0110W 001 NE,NW  14 0020S 0110W 001 NW,SW  14 0020S 0110W 001 NW,SW  14 0020S 0110W 001 NW  14 0020S 0110W 001 NE,NW  14 0020S 0110W 001 NE,NW  14 0020S 0110W 001 NW  14 0020S 0110W 001 SW,SE                                                                                                                             | Claim Name/Number STAR#1 STAR#2 STAR#3 STAR#4 STAR #5 STAR #6 STAR #6 STAR #8                                                   | Claimant(s)  TOMBSTONE EXPL & MINING CORP                                                                                                                                                                                                                                         | Lead File<br>AMC433664<br>AMC433664<br>AMC433664<br>AMC4338914<br>AMC433914<br>AMC433914                                                                  | Casetype LODE LODE LODE LODE LODE LODE LODE LODE | Status ACTIVE ACTIVE ACTIVE ACTIVE ACTIVE ACTIVE ACTIVE                                                         | Loc Dt<br>05/19/2015<br>05/19/2015<br>05/19/2015<br>05/19/2015<br>09/12/2015<br>09/12/2015                                                         | 2016<br>2016<br>2016<br>2016<br>2016<br>2016<br>2016<br>2016 |
|---|------------------------------------------------------------------------------------------------------------------------------------|-----------------------------------------------------------------------------------------------------------------------------------------------------------------------------------------------------------------------------------------------------------------------------------------------------------------------------------------------------------------------------------|---------------------------------------------------------------------------------------------------------------------------------|------------------------------------------------------------------------------------------------------------------------------------------------------------------------------------------------------------------------------------------------------------------------------------------------------------------------------------------------------------------------------------------------------------------------------------|-----------------------------------------------------------------------------------------------------------------------------------------------------------|--------------------------------------------------|-----------------------------------------------------------------------------------------------------------------|----------------------------------------------------------------------------------------------------------------------------------------------------|--------------------------------------------------------------|
|   | AMC433918<br>AMC433919<br>AMC433920<br>AMC433921                                                                                   | 14 0020S 0110W 001 NE<br>14 0020S 0110W 001 NE<br>14 0020S 0110W 001 NE,SE<br>14 0020S 0110W 001 SE                                                                                                                                                                                                                                                                               | STAR #9<br>STAR #10<br>STAR #11<br>STAR #12                                                                                     | TOMBSTONE EXPL & MINING CORP<br>TOMBSTONE EXPL & MINING CORP<br>TOMBSTONE EXPL & MINING CORP<br>TOMBSTONE EXPL & MINING CORP<br>TOMBSTONE EXPL & MINING CORP                                                                                                                                                                                                                                                                       | AMC433914<br>AMC433914<br>AMC433914<br>AMC433914<br>AMC433914                                                                                             | LODE<br>LODE<br>LODE<br>LODE                     | ACTIVE<br>ACTIVE<br>ACTIVE<br>ACTIVE                                                                            | 09/12/2015<br>09/12/2015<br>09/12/2015<br>09/12/2015<br>09/12/2015                                                                                 | 2016<br>2016<br>2016<br>2016<br>2016                         |
|   | Serial Num AMC433654 AMC433956 AMC433914 AMC433921 AMC433922 AMC433922 AMC433925 AMC433925 AMC433926 AMC433926 AMC433926 AMC433926 | Mer Twn Rng Sec Quad  14 0020S 0110W 002 NE  14 0020S 0110W 002 NE,SE  14 0020S 0110W 002 NE  14 0020S 0110W 002 NE  14 0020S 0110W 002 NE  14 0020S 0110W 002 NE,NW  14 0020S 0110W 002 NE,SE  14 0020S 0110W 002 NE,SE  14 0020S 0110W 002 SW,SE  14 0020S 0110W 002 SW,SE  14 0020S 0110W 002 SE | Claim Name/Number STAR#1 STAR#3 STAR #5 STAR #5 STAR #7 STAR #13 STAR #14 STAR #15 STAR #16 STAR #16 STAR #18 STAR #19 STAR #19 | Claimant(s)  TOMBSTONE EXPL & MINING CORP | Lead File<br>AMC433864<br>AMC4338614<br>AMC433914<br>AMC433914<br>AMC433914<br>AMC433914<br>AMC433914<br>AMC433914<br>AMC433914<br>AMC433914<br>AMC433914 | Casetype LODE LODE LODE LODE LODE LODE LODE LODE | Status ACTIVE | Loc Dt<br>05/19/2015<br>05/19/2015<br>09/12/2015<br>09/12/2015<br>09/12/2015<br>09/12/2015<br>09/12/2015<br>09/12/2015<br>09/12/2015<br>09/12/2015 | Last Assmt 2016 2016 2016 2016 2016 2016 2016 2016           |
|   | Serial Num<br>AMC423164                                                                                                            | Mer Twn Rng Sec Quad<br>14 0020S 0110W 010 SE                                                                                                                                                                                                                                                                                                                                     | Claim Name/Number<br>OUTLAW                                                                                                     | Claimant(s) LONG ALEXANDER                                                                                                                                                                                                                                                                                                                                                                                                         | Lead File<br>AMC423162                                                                                                                                    | <u>Casetype</u><br>LODE                          | Status<br>ACTIVE                                                                                                | Loc Dt<br>03/08/2013                                                                                                                               | Last Assmt<br>2017                                           |
|   | Serial Num<br>AMC423164                                                                                                            | Mer Twn Rng Sec Quad<br>14 0020S 0110W 011 SW                                                                                                                                                                                                                                                                                                                                     | Claim Name/Number<br>OUTLAW                                                                                                     | Claimant(s) LONG ALEXANDER                                                                                                                                                                                                                                                                                                                                                                                                         | Lead File<br>AMC423162                                                                                                                                    | Casetype<br>LODE                                 | Status<br>ACTIVE                                                                                                | Loc Dt<br>03/08/2013                                                                                                                               | Last Assmt<br>2017                                           |