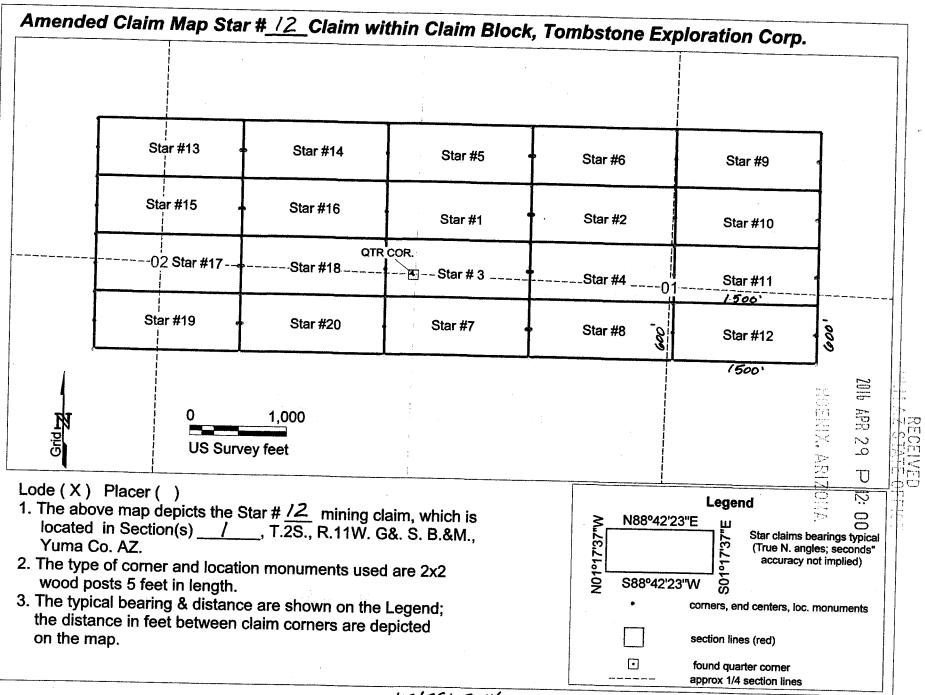

# AMENDED LOCATION NOTICE FOR LODE MINING CLAIM

NOTICE IS HEREBY GIVEN that the Star # 5 (AMC433914)

Lode mining claim has been amended by

Tombstone Exploration Corp.,

6529 East Freiss Dr., Scottsdale, AZ 85254

The general course of this claim is easterly-westerly.

This claim is marked by seven monuments 2x2x5ft. wood monuments, one location monument, one at each corner and one at each of the end centers of the claim.

**BLM Date Stamp** 

The location monument upon which this amended location is posted is situated within Section 1, T 2S., R. 11 W., Gila and Salt River Base and Meridian, County of Yuma, State of Arizona.

The dimensions of this claim are 1500 feet in length and 600 feet in width. The length of the claim from the location monument is approximately 1480 feet S88°-42-23"W to the west end center & 20 ft N88° -42'-23"E to the east end center, together with 300 feet on each side of the center line.

The exterior dimensions of this claim are described as:

From, the east end center, the Point of Beginning,

thence 300 ft. S01°-17'-37"E to the southeast corner,

thence 1500 ft. S88° -42-23"W to the southwest corner,

thence 300 ft. N01° -17-37"W to the west end center,

thence 300 ft. N01° -17-37"W to the northwest corner of the claim,

thence 1500 ft. in a N88° -42'-23"E direction to the northwest corner,

thence 300 ft. S01° -17'-37"E to the Point of Beginning.

Tie: The Location Monument of the claim is 1265 feet N01-17'-37". W of and 1192 feet N88°-42'-23"E of the PLSS brass cap found at the quarter corner between sections 1 & 2 (W/4 cor. of Sec 1 & E/4 cor. of Sec 2) found within T.2 S. 11 W., G&SRB&M.

Aliquot location: This claim is situated within quarter section(s): NW/4 of Section 1, & NE/4 of Section 2 within T.2S., R.11W., Gila and Salt River, Base and Meridian, County of Yuma, State of Arizona.

Amendment date: 27th day of April, 2016

Amended by: Alan Brown, Agent

2015-22624 MINING CLE

10/08/2015 12:25:08 PM Pages: 2 Fees: \$10.00
Requested By: TOMBSTONE EXPLORATION
Recorded By: askaggs
Robyn Stallworth Pouquette County Recorder, YUMA County AZ