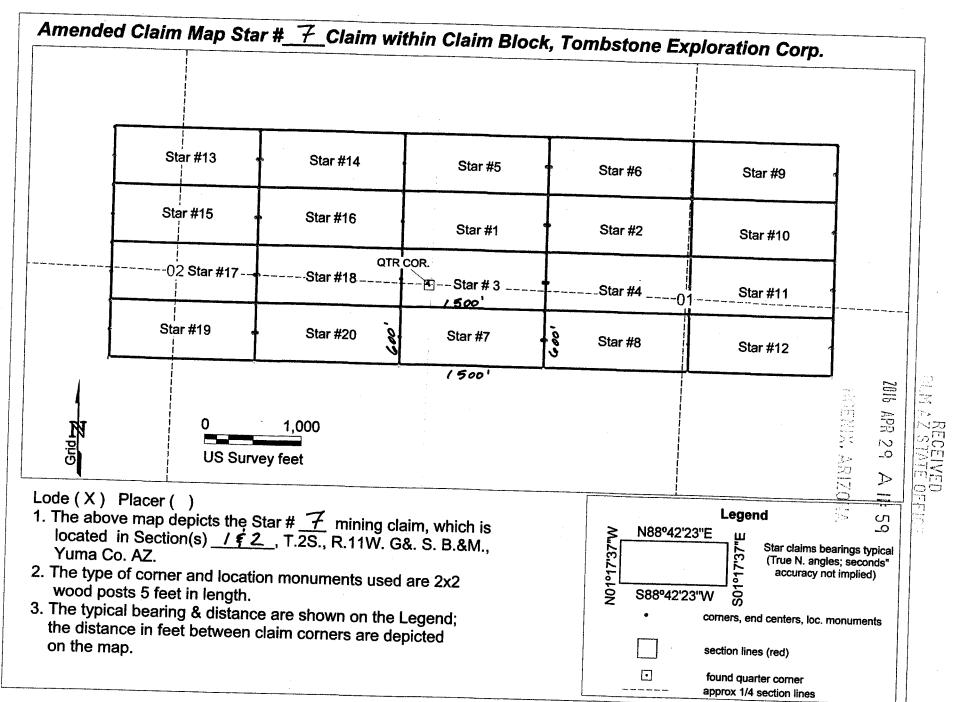

Revised July 2014

This form is available from the Arizona Geological Survey and may be reproduced.

| <ol> <li>The above map depicts the _</li> </ol> | Star5     | mining claim, which is located in Section(s) | 1, 2 |
|-------------------------------------------------|-----------|----------------------------------------------|------|
| Township <u>2S</u> , Range                      | 11W       | , Gila and Salt River Base and Meridian,     |      |
| County, Arizona. Total claim a                  | creage is | 20.66                                        |      |

- 2. The type of corner and location monuments used are as follows: 2" X 2" X 5' wooden posts.
- 3. The bearings and distances in degrees and feet between claim comers and to a public land survey monument are as depicted on the map.
- 4. If the claim is a placer or millsite claim with exterior limits conforming to legal subdivisions of the public survey, provide a legal description of the claim\_\_\_\_\_