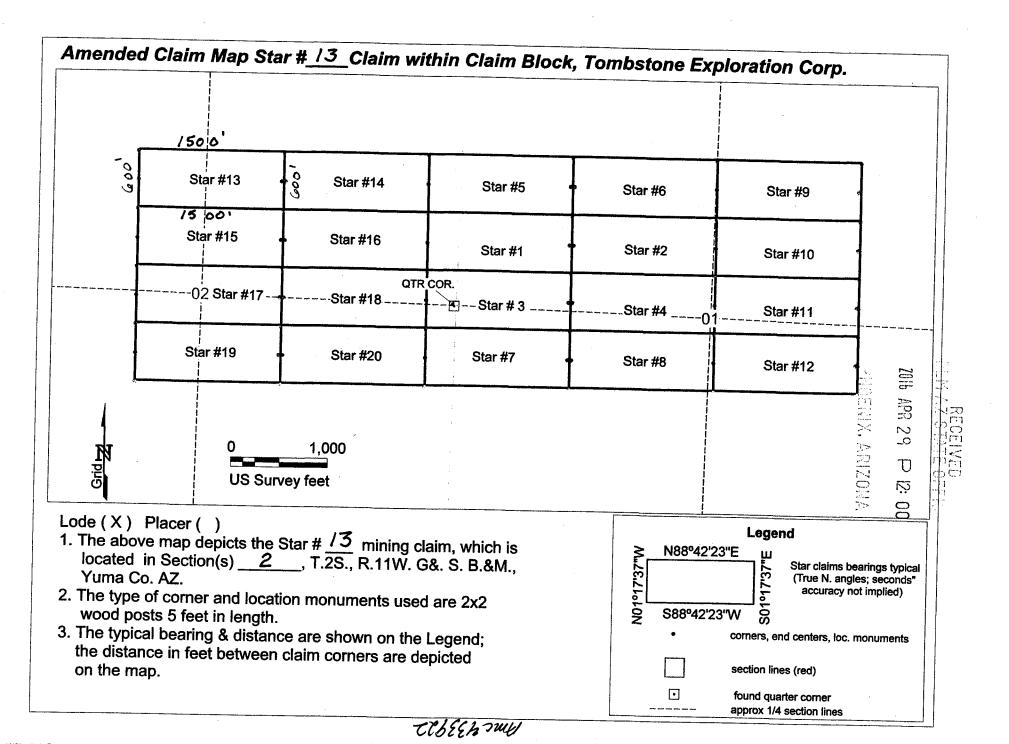

# AMENDED LOCATION NOTICE FOR LODE MINING CLAIM

NOTICE IS HEREBY GIVEN that the Star # 5 (AMC433914)

Lode mining claim has been amended by

Tombstone Exploration Corp.,

6529 East Freiss Dr., Scottsdale, AZ 85254

The general course of this claim is easterly-westerly.

This claim is marked by seven monuments 2x2x5ft. wood monuments, one location monument, one at each corner and one at each of the end centers of the claim.

**BLM Date Stamp** 

The location monument upon which this amended location is posted is situated within Section 1, T 2S., R. 11 W., Gila and Salt River Base and Meridian, County of Yuma, State of Arizona.

The dimensions of this claim are 1500 feet in length and 600 feet in width. The length of the claim from the location monument is approximately 1480 feet S88°-42-23"W to the west end center & 20 ft N88° -42'-23"E to the east end center, together with 300 feet on each side of the center line.

The exterior dimensions of this claim are described as:

From, the east end center, the Point of Beginning,

thence 300 ft. S01°-17'-37"E to the southeast corner,

thence 1500 ft. S88° -42-23"W to the southwest corner,

thence 300 ft. N01° -17-37"W to the west end center,

thence 300 ft. N01° -17-37"W to the northwest corner of the claim,

thence 1500 ft. in a N88° -42'-23"E direction to the northwest corner,

thence 300 ft. S01° -17'-37"E to the Point of Beginning.

Tie: The Location Monument of the claim is 1265 feet N01-17'-37". W of and 1192 feet N88°-42'-23"E of the PLSS brass cap found at the quarter corner between sections 1 & 2 (W/4 cor. of Sec 1 & E/4 cor. of Sec 2) found within T.2 S. 11 W., G&SRB&M.

Aliquot location: This claim is situated within quarter section(s): NW/4 of Section 1, & NE/4 of Section 2 within T.2S., R.11W., Gila and Salt River, Base and Meridian, County of Yuma, State of Arizona.

Revised July 2014

This form is available from the Arizona Geological Survey and may be reproduced.

| <ol> <li>The above map depicts the _</li> </ol> | Star5     | mining claim, which is located in Section(s) | 1, 2 |
|-------------------------------------------------|-----------|----------------------------------------------|------|
| Township <u>2S</u> , Range                      | 11W       | , Gila and Salt River Base and Meridian,     |      |
| County, Arizona. Total claim a                  | creage is | 20.66                                        |      |

- 2. The type of corner and location monuments used are as follows: 2" X 2" X 5' wooden posts.
- 3. The bearings and distances in degrees and feet between claim comers and to a public land survey monument are as depicted on the map.
- 4. If the claim is a placer or millsite claim with exterior limits conforming to legal subdivisions of the public survey, provide a legal description of the claim\_\_\_\_\_