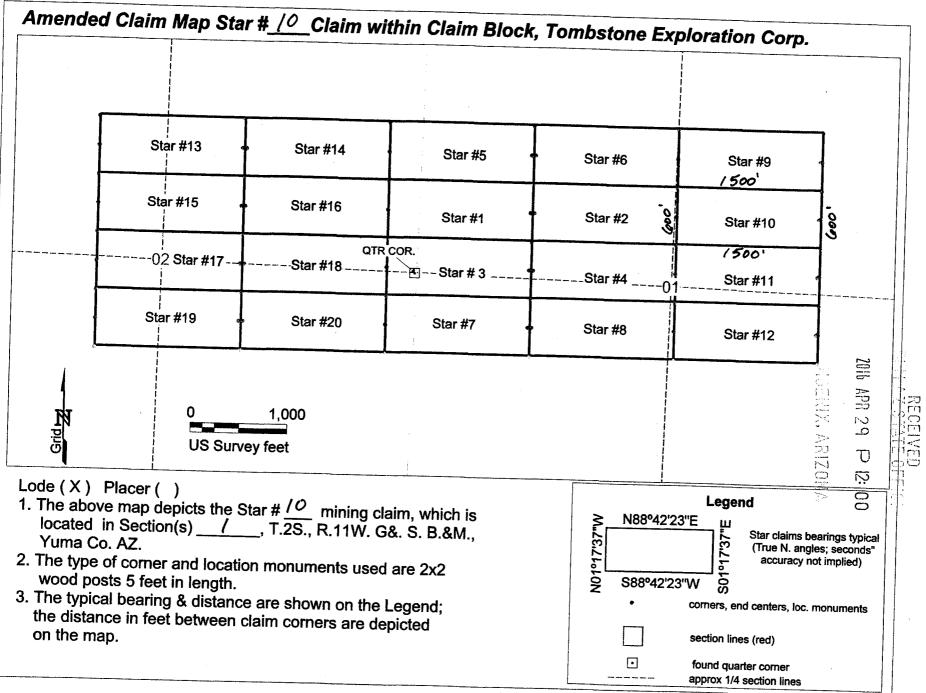

# AMENDED LOCATION NOTICE FOR LODE MINING CLAIM

NOTICE IS HEREBY GIVEN that the Star # 5 (AMC433914)

Lode mining claim has been amended by

Tombstone Exploration Corp.,

6529 East Freiss Dr., Scottsdale, AZ 85254

The general course of this claim is easterly-westerly.

This claim is marked by seven monuments 2x2x5ft. wood monuments, one location monument, one at each corner and one at each of the end centers of the claim.

**BLM Date Stamp** 

The location monument upon which this amended location is posted is situated within Section 1, T 2S., R. 11 W., Gila and Salt River Base and Meridian, County of Yuma, State of Arizona.

The dimensions of this claim are 1500 feet in length and 600 feet in width. The length of the claim from the location monument is approximately 1480 feet S88°-42-23"W to the west end center & 20 ft N88° -42'-23"E to the east end center, together with 300 feet on each side of the center line.

The exterior dimensions of this claim are described as:

From, the east end center, the Point of Beginning,

thence 300 ft. S01°-17'-37"E to the southeast corner,

thence 1500 ft. S88° -42-23"W to the southwest corner,

thence 300 ft. N01° -17-37"W to the west end center,

thence 300 ft. N01° -17-37"W to the northwest corner of the claim,

thence 1500 ft. in a N88° -42'-23"E direction to the northwest corner,

thence 300 ft. S01° -17'-37"E to the Point of Beginning.

Tie: The Location Monument of the claim is 1265 feet N01-17'-37". W of and 1192 feet N88°-42'-23"E of the PLSS brass cap found at the quarter corner between sections 1 & 2 (W/4 cor. of Sec 1 & E/4 cor. of Sec 2) found within T.2 S. 11 W., G&SRB&M.

Aliquot location: This claim is situated within quarter section(s): NW/4 of Section 1, & NE/4 of Section 2 within T.2S., R.11W., Gila and Salt River, Base and Meridian, County of Yuma, State of Arizona.

Amendment date: 27th day of April, 2016

Amended by: Alan Brown, Agent

2015-22624 MINING CLE

10/08/2015 12:25:08 PM Pages: 2 Fees: \$10.00
Requested By: TOMBSTONE EXPLORATION
Recorded By: askaggs
Robyn Stallworth Pouquette County Recorder, YUMA County AZ