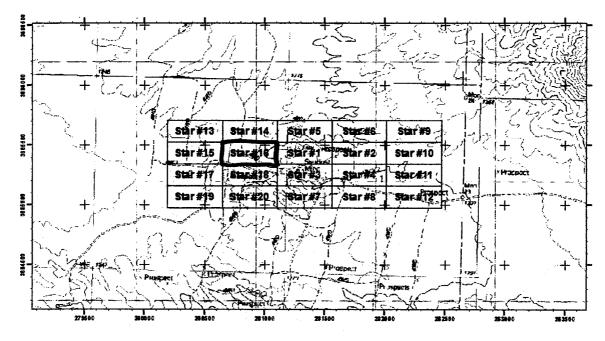

#### UNITED STATES DEPARTMENT OF THE INTERIOR BUREAU OF LAND MANAGEMENT MINING CLAIM GEOGRAPHIC REPORT LIST OF MINING CLAIMS BY SECTION

Run Date: 08/28/2016

Page 1 of 1

| 1 | Serial Num AMC433664 AMC433665 AMC433666 AMC433914 AMC433915 AMC433915 AMC433917                                                   | Mer Twn Rng Sec Quad  14 0020S 0110W 001 NW  14 0020S 0110W 001 NE,NW  14 0020S 0110W 001 NW,SW  14 0020S 0110W 001 NW,SW  14 0020S 0110W 001 NW  14 0020S 0110W 001 NE,NW  14 0020S 0110W 001 NE,NW  14 0020S 0110W 001 NW  14 0020S 0110W 001 SW,SE                                                                                                                             | Claim Name/Number STAR#1 STAR#2 STAR#3 STAR#4 STAR #5 STAR #6 STAR #6 STAR #8                                                   | Claimant(s)  TOMBSTONE EXPL & MINING CORP                                                                                                                                                                                                                                         | Lead File<br>AMC433664<br>AMC433664<br>AMC433664<br>AMC4338914<br>AMC433914<br>AMC433914                                                                  | Casetype LODE LODE LODE LODE LODE LODE LODE LODE | Status ACTIVE ACTIVE ACTIVE ACTIVE ACTIVE ACTIVE ACTIVE                                                         | Loc Dt<br>05/19/2015<br>05/19/2015<br>05/19/2015<br>05/19/2015<br>09/12/2015<br>09/12/2015                                                         | 2016<br>2016<br>2016<br>2016<br>2016<br>2016<br>2016<br>2016 |
|---|------------------------------------------------------------------------------------------------------------------------------------|-----------------------------------------------------------------------------------------------------------------------------------------------------------------------------------------------------------------------------------------------------------------------------------------------------------------------------------------------------------------------------------|---------------------------------------------------------------------------------------------------------------------------------|------------------------------------------------------------------------------------------------------------------------------------------------------------------------------------------------------------------------------------------------------------------------------------------------------------------------------------------------------------------------------------------------------------------------------------|-----------------------------------------------------------------------------------------------------------------------------------------------------------|--------------------------------------------------|-----------------------------------------------------------------------------------------------------------------|----------------------------------------------------------------------------------------------------------------------------------------------------|--------------------------------------------------------------|
|   | AMC433918<br>AMC433919<br>AMC433920<br>AMC433921                                                                                   | 14 0020S 0110W 001 NE<br>14 0020S 0110W 001 NE<br>14 0020S 0110W 001 NE,SE<br>14 0020S 0110W 001 SE                                                                                                                                                                                                                                                                               | STAR #9<br>STAR #10<br>STAR #11<br>STAR #12                                                                                     | TOMBSTONE EXPL & MINING CORP<br>TOMBSTONE EXPL & MINING CORP<br>TOMBSTONE EXPL & MINING CORP<br>TOMBSTONE EXPL & MINING CORP<br>TOMBSTONE EXPL & MINING CORP                                                                                                                                                                                                                                                                       | AMC433914<br>AMC433914<br>AMC433914<br>AMC433914<br>AMC433914                                                                                             | LODE<br>LODE<br>LODE<br>LODE                     | ACTIVE<br>ACTIVE<br>ACTIVE<br>ACTIVE                                                                            | 09/12/2015<br>09/12/2015<br>09/12/2015<br>09/12/2015<br>09/12/2015                                                                                 | 2016<br>2016<br>2016<br>2016<br>2016                         |
|   | Serial Num AMC433654 AMC433956 AMC433914 AMC433921 AMC433922 AMC433922 AMC433925 AMC433925 AMC433926 AMC433926 AMC433926 AMC433926 | Mer Twn Rng Sec Quad  14 0020S 0110W 002 NE  14 0020S 0110W 002 NE,SE  14 0020S 0110W 002 NE  14 0020S 0110W 002 NE  14 0020S 0110W 002 NE  14 0020S 0110W 002 NE,NW  14 0020S 0110W 002 NE,SE  14 0020S 0110W 002 NE,SE  14 0020S 0110W 002 SW,SE  14 0020S 0110W 002 SW,SE  14 0020S 0110W 002 SE | Claim Name/Number STAR#1 STAR#3 STAR #5 STAR #5 STAR #7 STAR #13 STAR #14 STAR #15 STAR #16 STAR #16 STAR #18 STAR #19 STAR #19 | Claimant(s)  TOMBSTONE EXPL & MINING CORP | Lead File<br>AMC433864<br>AMC4338614<br>AMC433914<br>AMC433914<br>AMC433914<br>AMC433914<br>AMC433914<br>AMC433914<br>AMC433914<br>AMC433914<br>AMC433914 | Casetype LODE LODE LODE LODE LODE LODE LODE LODE | Status ACTIVE | Loc Dt<br>05/19/2015<br>05/19/2015<br>09/12/2015<br>09/12/2015<br>09/12/2015<br>09/12/2015<br>09/12/2015<br>09/12/2015<br>09/12/2015<br>09/12/2015 | Last Assmt 2016 2016 2016 2016 2016 2016 2016 2016           |
|   | Serial Num<br>AMC423164                                                                                                            | Mer Twn Rng Sec Quad<br>14 0020S 0110W 010 SE                                                                                                                                                                                                                                                                                                                                     | Claim Name/Number<br>OUTLAW                                                                                                     | Claimant(s) LONG ALEXANDER                                                                                                                                                                                                                                                                                                                                                                                                         | Lead File<br>AMC423162                                                                                                                                    | <u>Casetype</u><br>LODE                          | Status<br>ACTIVE                                                                                                | Loc Dt<br>03/08/2013                                                                                                                               | Last Assmt<br>2017                                           |
|   | Serial Num<br>AMC423164                                                                                                            | Mer Twn Rng Sec Quad<br>14 0020S 0110W 011 SW                                                                                                                                                                                                                                                                                                                                     | Claim Name/Number<br>OUTLAW                                                                                                     | Claimant(s) LONG ALEXANDER                                                                                                                                                                                                                                                                                                                                                                                                         | Lead File<br>AMC423162                                                                                                                                    | Casetype<br>LODE                                 | Status<br>ACTIVE                                                                                                | Loc Dt<br>03/08/2013                                                                                                                               | Last Assmt<br>2017                                           |