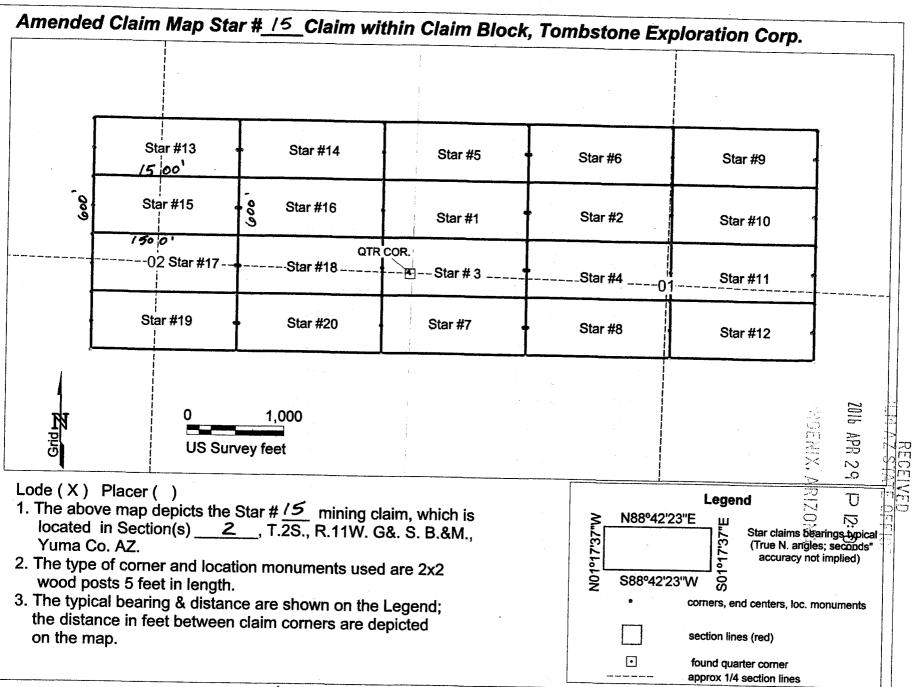

Revised July 2014

This form is available from the Arizona Geological Survey and may be reproduced.

| <ol> <li>The above map depicts the _</li> </ol> | Star5     | mining claim, which is located in Section(s) | 1, 2 |
|-------------------------------------------------|-----------|----------------------------------------------|------|
| Township <u>2S</u> , Range                      | 11W       | , Gila and Salt River Base and Meridian,     |      |
| County, Arizona. Total claim a                  | creage is | 20.66                                        |      |

- 2. The type of corner and location monuments used are as follows: 2" X 2" X 5' wooden posts.
- 3. The bearings and distances in degrees and feet between claim comers and to a public land survey monument are as depicted on the map.
- 4. If the claim is a placer or millsite claim with exterior limits conforming to legal subdivisions of the public survey, provide a legal description of the claim\_\_\_\_\_