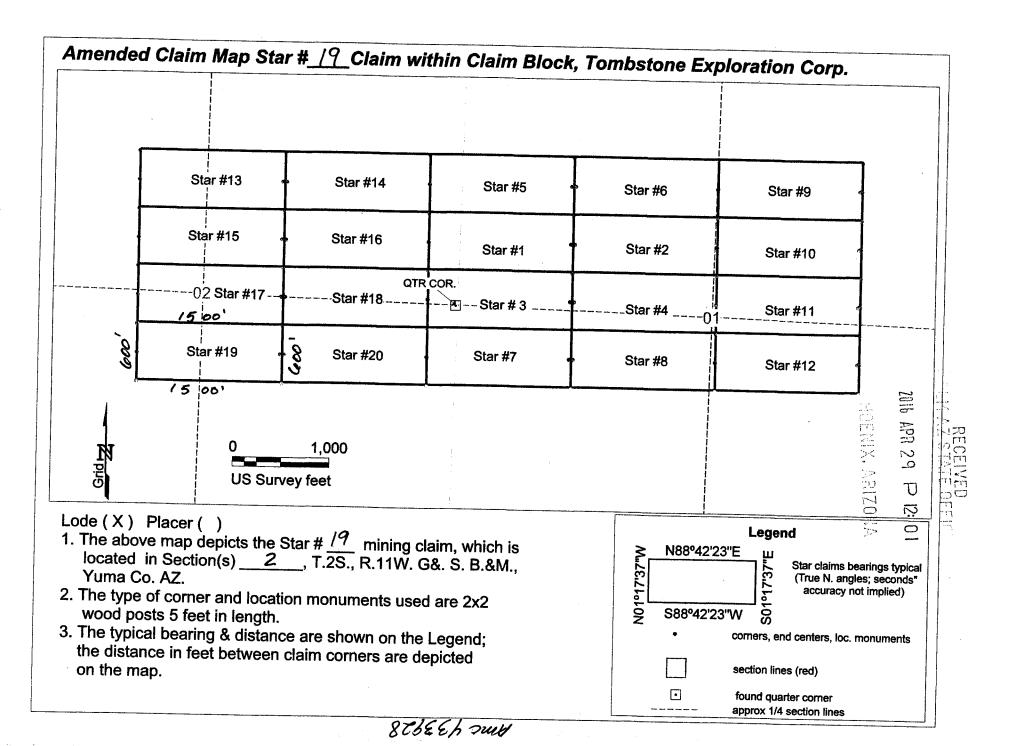

# AMENDED LOCATION NOTICE FOR LODE MINING CLAIM

NOTICE IS HEREBY GIVEN that the Star # 5 (AMC433914)

Lode mining claim has been amended by

Tombstone Exploration Corp.,

6529 East Freiss Dr., Scottsdale, AZ 85254

The general course of this claim is easterly-westerly.

This claim is marked by seven monuments 2x2x5ft. wood monuments, one location monument, one at each corner and one at each of the end centers of the claim.

**BLM Date Stamp** 

The location monument upon which this amended location is posted is situated within Section 1, T 2S., R. 11 W., Gila and Salt River Base and Meridian, County of Yuma, State of Arizona.

The dimensions of this claim are 1500 feet in length and 600 feet in width. The length of the claim from the location monument is approximately 1480 feet S88°-42-23"W to the west end center & 20 ft N88° -42'-23"E to the east end center, together with 300 feet on each side of the center line.

The exterior dimensions of this claim are described as:

From, the east end center, the Point of Beginning,

thence 300 ft. S01°-17'-37"E to the southeast corner,

thence 1500 ft. S88° -42-23"W to the southwest corner,

thence 300 ft. N01° -17-37"W to the west end center,

thence 300 ft. N01° -17-37"W to the northwest corner of the claim,

thence 1500 ft. in a N88° -42'-23"E direction to the northwest corner,

thence 300 ft. S01° -17'-37"E to the Point of Beginning.

Tie: The Location Monument of the claim is 1265 feet N01-17'-37". W of and 1192 feet N88°-42'-23"E of the PLSS brass cap found at the quarter corner between sections 1 & 2 (W/4 cor. of Sec 1 & E/4 cor. of Sec 2) found within T.2 S. 11 W., G&SRB&M.

Aliquot location: This claim is situated within quarter section(s): NW/4 of Section 1, & NE/4 of Section 2 within T.2S., R.11W., Gila and Salt River, Base and Meridian, County of Yuma, State of Arizona.

Amendment date: 27th day of April, 2016

Amended by: Alan Brown, Agent

2015-22624 MINING CLE

10/08/2015 12:25:08 PM Pages: 2 Fees: \$10.00
Requested By: TOMBSTONE EXPLORATION
Recorded By: askaggs
Robyn Stallworth Pouquette County Recorder, YUMA County AZ