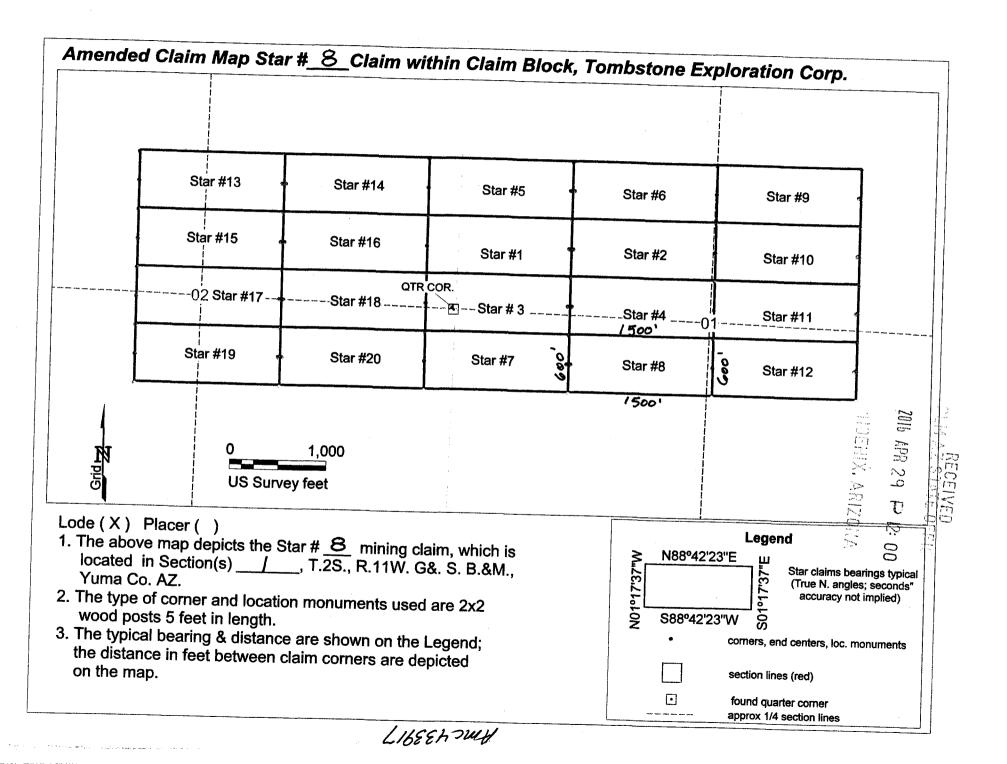

Revised July 2014

This form is available from the Arizona Geological Survey and may be reproduced.

| <ol> <li>The above map depicts the _</li> </ol> | Star5     | mining claim, which is located in Section(s) | 1, 2 |
|-------------------------------------------------|-----------|----------------------------------------------|------|
| Township <u>2S</u> , Range                      | 11W       | , Gila and Salt River Base and Meridian,     |      |
| County, Arizona. Total claim a                  | creage is | 20.66                                        |      |

- 2. The type of corner and location monuments used are as follows: 2" X 2" X 5' wooden posts.
- 3. The bearings and distances in degrees and feet between claim comers and to a public land survey monument are as depicted on the map.
- 4. If the claim is a placer or millsite claim with exterior limits conforming to legal subdivisions of the public survey, provide a legal description of the claim\_\_\_\_\_