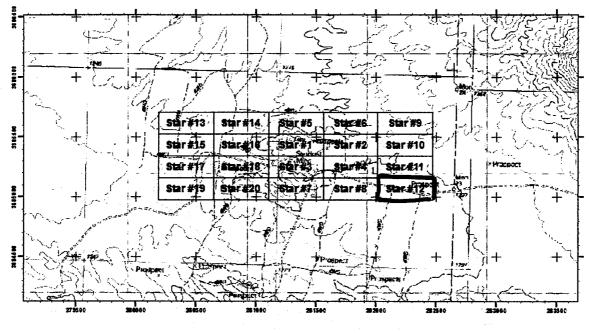

#### UNITED STATES DEPARTMENT OF THE INTERIOR BUREAU OF LAND MANAGEMENT MINING CLAIM GEOGRAPHIC REPORT LIST OF MINING CLAIMS BY SECTION

Run Date: 08/28/2016

Page 1 of 1

| 1 | Serial Num AMC433664 AMC433665 AMC433666 AMC433914 AMC433915 AMC433915 AMC433917                                                   | Mer Twn Rng Sec Quad  14 0020S 0110W 001 NW  14 0020S 0110W 001 NE,NW  14 0020S 0110W 001 NW,SW  14 0020S 0110W 001 NW,SW  14 0020S 0110W 001 NW  14 0020S 0110W 001 NE,NW  14 0020S 0110W 001 NE,NW  14 0020S 0110W 001 NW  14 0020S 0110W 001 SW,SE                                                                                                                             | Claim Name/Number STAR#1 STAR#2 STAR#3 STAR#4 STAR #5 STAR #6 STAR #6 STAR #8                                                   | Claimant(s)  TOMBSTONE EXPL & MINING CORP                                                                                                                                                                                                                                         | Lead File<br>AMC433664<br>AMC433664<br>AMC433664<br>AMC4338914<br>AMC433914<br>AMC433914                                                                  | Casetype LODE LODE LODE LODE LODE LODE LODE LODE | Status ACTIVE ACTIVE ACTIVE ACTIVE ACTIVE ACTIVE ACTIVE                                                         | Loc Dt<br>05/19/2015<br>05/19/2015<br>05/19/2015<br>05/19/2015<br>09/12/2015<br>09/12/2015                                                         | 2016<br>2016<br>2016<br>2016<br>2016<br>2016<br>2016<br>2016 |
|---|------------------------------------------------------------------------------------------------------------------------------------|-----------------------------------------------------------------------------------------------------------------------------------------------------------------------------------------------------------------------------------------------------------------------------------------------------------------------------------------------------------------------------------|---------------------------------------------------------------------------------------------------------------------------------|------------------------------------------------------------------------------------------------------------------------------------------------------------------------------------------------------------------------------------------------------------------------------------------------------------------------------------------------------------------------------------------------------------------------------------|-----------------------------------------------------------------------------------------------------------------------------------------------------------|--------------------------------------------------|-----------------------------------------------------------------------------------------------------------------|----------------------------------------------------------------------------------------------------------------------------------------------------|--------------------------------------------------------------|
|   | AMC433918<br>AMC433919<br>AMC433920<br>AMC433921                                                                                   | 14 0020S 0110W 001 NE<br>14 0020S 0110W 001 NE<br>14 0020S 0110W 001 NE,SE<br>14 0020S 0110W 001 SE                                                                                                                                                                                                                                                                               | STAR #9<br>STAR #10<br>STAR #11<br>STAR #12                                                                                     | TOMBSTONE EXPL & MINING CORP<br>TOMBSTONE EXPL & MINING CORP<br>TOMBSTONE EXPL & MINING CORP<br>TOMBSTONE EXPL & MINING CORP<br>TOMBSTONE EXPL & MINING CORP                                                                                                                                                                                                                                                                       | AMC433914<br>AMC433914<br>AMC433914<br>AMC433914<br>AMC433914                                                                                             | LODE<br>LODE<br>LODE<br>LODE                     | ACTIVE<br>ACTIVE<br>ACTIVE<br>ACTIVE                                                                            | 09/12/2015<br>09/12/2015<br>09/12/2015<br>09/12/2015<br>09/12/2015                                                                                 | 2016<br>2016<br>2016<br>2016<br>2016                         |
|   | Serial Num AMC433654 AMC433956 AMC433914 AMC433921 AMC433922 AMC433922 AMC433925 AMC433925 AMC433926 AMC433926 AMC433926 AMC433926 | Mer Twn Rng Sec Quad  14 0020S 0110W 002 NE  14 0020S 0110W 002 NE,SE  14 0020S 0110W 002 NE  14 0020S 0110W 002 NE  14 0020S 0110W 002 NE  14 0020S 0110W 002 NE,NW  14 0020S 0110W 002 NE,SE  14 0020S 0110W 002 NE,SE  14 0020S 0110W 002 SW,SE  14 0020S 0110W 002 SW,SE  14 0020S 0110W 002 SE | Claim Name/Number STAR#1 STAR#3 STAR #5 STAR #5 STAR #7 STAR #13 STAR #14 STAR #15 STAR #16 STAR #16 STAR #18 STAR #19 STAR #19 | Claimant(s)  TOMBSTONE EXPL & MINING CORP | Lead File<br>AMC433864<br>AMC4338614<br>AMC433914<br>AMC433914<br>AMC433914<br>AMC433914<br>AMC433914<br>AMC433914<br>AMC433914<br>AMC433914<br>AMC433914 | Casetype LODE LODE LODE LODE LODE LODE LODE LODE | Status ACTIVE | Loc Dt<br>05/19/2015<br>05/19/2015<br>09/12/2015<br>09/12/2015<br>09/12/2015<br>09/12/2015<br>09/12/2015<br>09/12/2015<br>09/12/2015<br>09/12/2015 | Last Assmt 2016 2016 2016 2016 2016 2016 2016 2016           |
|   | Serial Num<br>AMC423164                                                                                                            | Mer Twn Rng Sec Quad<br>14 0020S 0110W 010 SE                                                                                                                                                                                                                                                                                                                                     | Claim Name/Number<br>OUTLAW                                                                                                     | Claimant(s) LONG ALEXANDER                                                                                                                                                                                                                                                                                                                                                                                                         | Lead File<br>AMC423162                                                                                                                                    | <u>Casetype</u><br>LODE                          | Status<br>ACTIVE                                                                                                | Loc Dt<br>03/08/2013                                                                                                                               | Last Assmt<br>2017                                           |
|   | Serial Num<br>AMC423164                                                                                                            | Mer Twn Rng Sec Quad<br>14 0020S 0110W 011 SW                                                                                                                                                                                                                                                                                                                                     | Claim Name/Number<br>OUTLAW                                                                                                     | Claimant(s) LONG ALEXANDER                                                                                                                                                                                                                                                                                                                                                                                                         | Lead File<br>AMC423162                                                                                                                                    | Casetype<br>LODE                                 | Status<br>ACTIVE                                                                                                | Loc Dt<br>03/08/2013                                                                                                                               | Last Assmt<br>2017                                           |

# MC Customer Information - With Serial No. and Claim Name ACTIVE CLAIMS

Page 1 of 1

Admin State:

AZ

Geo State:

ΑZ

TOMBSTONE EXPL & MINING CORP

CUSTOMER ID: 2313576

6529 E FRIESS DR

SCOTTSDALE, AZ 85254-3300

| Serial No.     | Claim Name/Number | Lead Serial No. | Disposition |
|----------------|-------------------|-----------------|-------------|
| AMC433664      | STAR#1            | AMC433664       | ACTIVE      |
| AMC433665      | STAR#2            | AMC433664       | ACTIVE      |
| AMC433666      | STAR#3            | AMC433664       | ACTIVE      |
| AMC433667      | STAR#4            | AMC433664       | ACTIVE      |
| AMC433914      | STAR #5           | AMC433914       | ACTIVE      |
| AMC433915      | STAR #6           | AMC433914       | ACTIVE      |
| AMC433916      | STAR #7           | AMC433914       | ACTIVE      |
| AMC433917      | STAR #8           | AMC433914       | ACTIVE      |
| AMC433918      | STAR #9           | AMC433914       | ACTIVE      |
| AMC433919      | STAR #10          | AMC433914       | ACTIVE      |
| AMC433920      | STAR #11          | AMC433914       | ACTIVE      |
| AMC433921      | STAR #12          | AMC433914       | ACTIVE      |
| AMC433922      | STAR #13          | AMC433914       | ACTIVE      |
| AMC433923      | STAR #14          | AMC433914       | ACTIVE      |
| AMC433924      | STAR #15          | AMC433914       | ACTIVE      |
| AMC433925      | STAR #16          | AMC433914       | ACTIVE      |
| AMC433926      | STAR #17          | AMC433914       | ACTIVE      |
| AMC433927      | STAR #18          | AMC433914       | ACTIVE      |
| AMC433928      | STAR #19          | AMC433914       | ACTIVE      |
| AMC433929      | STAR #20          | AMC433914       | ACTIVE      |
| Number of ACTI | VE cases: 20      |                 |             |