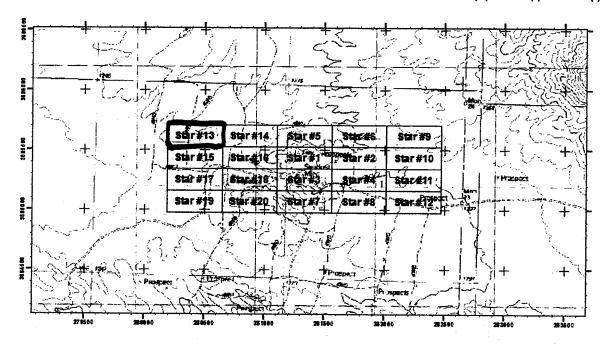

#### UNITED STATES DEPARTMENT OF THE INTERIOR BUREAU OF LAND MANAGEMENT MINING CLAIM GEOGRAPHIC REPORT LIST OF MINING CLAIMS BY SECTION

Run Date: 08/28/2016

Page 1 of 1

| 1 | Serial Num AMC433664 AMC433665 AMC433666 AMC433914 AMC433915 AMC433915 AMC433917                                                   | Mer Twn Rng Sec Quad  14 0020S 0110W 001 NW  14 0020S 0110W 001 NE,NW  14 0020S 0110W 001 NW,SW  14 0020S 0110W 001 NW,SW  14 0020S 0110W 001 NW  14 0020S 0110W 001 NE,NW  14 0020S 0110W 001 NE,NW  14 0020S 0110W 001 NW  14 0020S 0110W 001 SW,SE                                                                                                                             | Claim Name/Number STAR#1 STAR#2 STAR#3 STAR#4 STAR #5 STAR #6 STAR #6 STAR #8                                                   | Claimant(s)  TOMBSTONE EXPL & MINING CORP                                                                                                                                                                                                                                         | Lead File<br>AMC433664<br>AMC433664<br>AMC433664<br>AMC4338914<br>AMC433914<br>AMC433914                                                                  | Casetype LODE LODE LODE LODE LODE LODE LODE LODE | Status ACTIVE ACTIVE ACTIVE ACTIVE ACTIVE ACTIVE ACTIVE                                                         | Loc Dt<br>05/19/2015<br>05/19/2015<br>05/19/2015<br>05/19/2015<br>09/12/2015<br>09/12/2015                                                         | 2016<br>2016<br>2016<br>2016<br>2016<br>2016<br>2016<br>2016 |
|---|------------------------------------------------------------------------------------------------------------------------------------|-----------------------------------------------------------------------------------------------------------------------------------------------------------------------------------------------------------------------------------------------------------------------------------------------------------------------------------------------------------------------------------|---------------------------------------------------------------------------------------------------------------------------------|------------------------------------------------------------------------------------------------------------------------------------------------------------------------------------------------------------------------------------------------------------------------------------------------------------------------------------------------------------------------------------------------------------------------------------|-----------------------------------------------------------------------------------------------------------------------------------------------------------|--------------------------------------------------|-----------------------------------------------------------------------------------------------------------------|----------------------------------------------------------------------------------------------------------------------------------------------------|--------------------------------------------------------------|
|   | AMC433918<br>AMC433919<br>AMC433920<br>AMC433921                                                                                   | 14 0020S 0110W 001 NE<br>14 0020S 0110W 001 NE<br>14 0020S 0110W 001 NE,SE<br>14 0020S 0110W 001 SE                                                                                                                                                                                                                                                                               | STAR #9<br>STAR #10<br>STAR #11<br>STAR #12                                                                                     | TOMBSTONE EXPL & MINING CORP<br>TOMBSTONE EXPL & MINING CORP<br>TOMBSTONE EXPL & MINING CORP<br>TOMBSTONE EXPL & MINING CORP<br>TOMBSTONE EXPL & MINING CORP                                                                                                                                                                                                                                                                       | AMC433914<br>AMC433914<br>AMC433914<br>AMC433914<br>AMC433914                                                                                             | LODE<br>LODE<br>LODE<br>LODE                     | ACTIVE<br>ACTIVE<br>ACTIVE<br>ACTIVE                                                                            | 09/12/2015<br>09/12/2015<br>09/12/2015<br>09/12/2015<br>09/12/2015                                                                                 | 2016<br>2016<br>2016<br>2016<br>2016                         |
|   | Serial Num AMC433654 AMC433956 AMC433914 AMC433921 AMC433922 AMC433922 AMC433925 AMC433925 AMC433926 AMC433926 AMC433926 AMC433926 | Mer Twn Rng Sec Quad  14 0020S 0110W 002 NE  14 0020S 0110W 002 NE,SE  14 0020S 0110W 002 NE  14 0020S 0110W 002 NE  14 0020S 0110W 002 NE  14 0020S 0110W 002 NE,NW  14 0020S 0110W 002 NE,SE  14 0020S 0110W 002 NE,SE  14 0020S 0110W 002 SW,SE  14 0020S 0110W 002 SW,SE  14 0020S 0110W 002 SE | Claim Name/Number STAR#1 STAR#3 STAR #5 STAR #5 STAR #7 STAR #13 STAR #14 STAR #15 STAR #16 STAR #16 STAR #18 STAR #19 STAR #19 | Claimant(s)  TOMBSTONE EXPL & MINING CORP | Lead File<br>AMC433864<br>AMC4338614<br>AMC433914<br>AMC433914<br>AMC433914<br>AMC433914<br>AMC433914<br>AMC433914<br>AMC433914<br>AMC433914<br>AMC433914 | Casetype LODE LODE LODE LODE LODE LODE LODE LODE | Status ACTIVE | Loc Dt<br>05/19/2015<br>05/19/2015<br>09/12/2015<br>09/12/2015<br>09/12/2015<br>09/12/2015<br>09/12/2015<br>09/12/2015<br>09/12/2015<br>09/12/2015 | Last Assmt 2016 2016 2016 2016 2016 2016 2016 2016           |
|   | Serial Num<br>AMC423164                                                                                                            | Mer Twn Rng Sec Quad<br>14 0020S 0110W 010 SE                                                                                                                                                                                                                                                                                                                                     | Claim Name/Number<br>OUTLAW                                                                                                     | Claimant(s) LONG ALEXANDER                                                                                                                                                                                                                                                                                                                                                                                                         | Lead File<br>AMC423162                                                                                                                                    | <u>Casetype</u><br>LODE                          | Status<br>ACTIVE                                                                                                | Loc Dt<br>03/08/2013                                                                                                                               | Last Assmt<br>2017                                           |
|   | Serial Num<br>AMC423164                                                                                                            | Mer Twn Rng Sec Quad<br>14 0020S 0110W 011 SW                                                                                                                                                                                                                                                                                                                                     | Claim Name/Number<br>OUTLAW                                                                                                     | Claimant(s) LONG ALEXANDER                                                                                                                                                                                                                                                                                                                                                                                                         | Lead File<br>AMC423162                                                                                                                                    | Casetype<br>LODE                                 | Status<br>ACTIVE                                                                                                | Loc Dt<br>03/08/2013                                                                                                                               | Last Assmt<br>2017                                           |

# MC Customer Information - With Serial No. and Claim Name ACTIVE CLAIMS

Page 1 of 1

Admin State:

AZ

Geo State:

ΑZ

TOMBSTONE EXPL & MINING CORP

CUSTOMER ID: 2313576

6529 E FRIESS DR

SCOTTSDALE, AZ 85254-3300

| Serial No.     | Claim Name/Number | Lead Serial No. | Disposition |
|----------------|-------------------|-----------------|-------------|
| AMC433664      | STAR#1            | AMC433664       | ACTIVE      |
| AMC433665      | STAR#2            | AMC433664       | ACTIVE      |
| AMC433666      | STAR#3            | AMC433664       | ACTIVE      |
| AMC433667      | STAR#4            | AMC433664       | ACTIVE      |
| AMC433914      | STAR #5           | AMC433914       | ACTIVE      |
| AMC433915      | STAR #6           | AMC433914       | ACTIVE      |
| AMC433916      | STAR #7           | AMC433914       | ACTIVE      |
| AMC433917      | STAR #8           | AMC433914       | ACTIVE      |
| AMC433918      | STAR #9           | AMC433914       | ACTIVE      |
| AMC433919      | STAR #10          | AMC433914       | ACTIVE      |
| AMC433920      | STAR #11          | AMC433914       | ACTIVE      |
| AMC433921      | STAR #12          | AMC433914       | ACTIVE      |
| AMC433922      | STAR #13          | AMC433914       | ACTIVE      |
| AMC433923      | STAR #14          | AMC433914       | ACTIVE      |
| AMC433924      | STAR #15          | AMC433914       | ACTIVE      |
| AMC433925      | STAR #16          | AMC433914       | ACTIVE      |
| AMC433926      | STAR #17          | AMC433914       | ACTIVE      |
| AMC433927      | STAR #18          | AMC433914       | ACTIVE      |
| AMC433928      | STAR #19          | AMC433914       | ACTIVE      |
| AMC433929      | STAR #20          | AMC433914       | ACTIVE      |
| Number of ACTI | VE cases: 20      |                 |             |