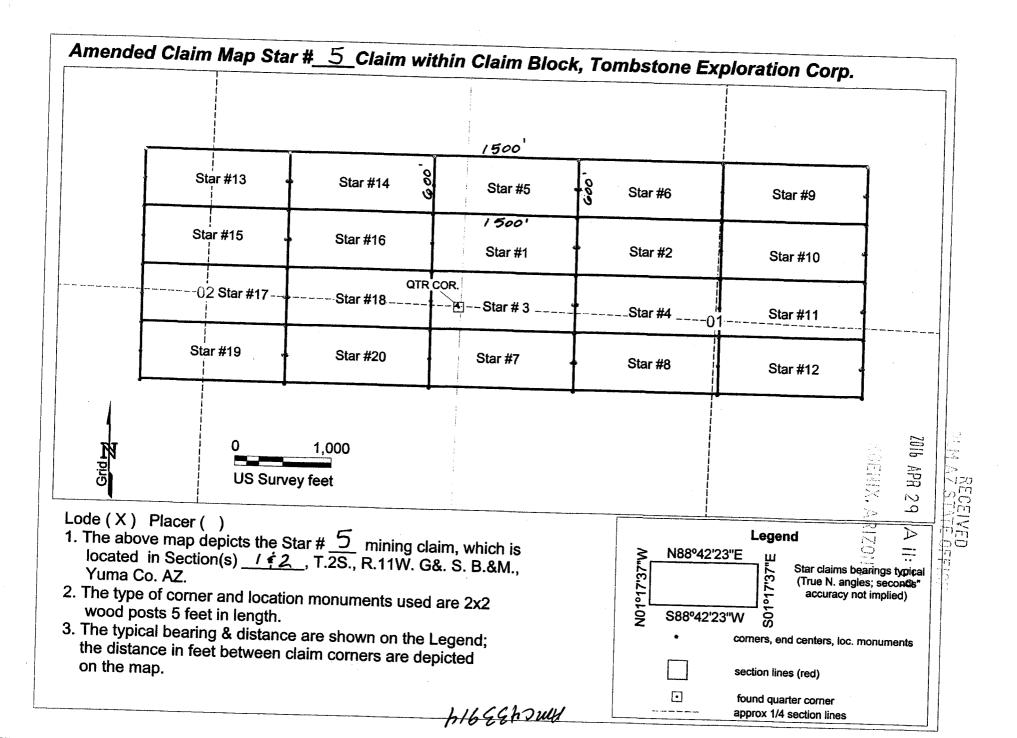

# AMENDED LOCATION NOTICE FOR LODE MINING CLAIM

NOTICE IS HEREBY GIVEN that the Star # 5 (AMC433914)

Lode mining claim has been amended by

Tombstone Exploration Corp.,

6529 East Freiss Dr., Scottsdale, AZ 85254

The general course of this claim is easterly-westerly.

This claim is marked by seven monuments 2x2x5ft. wood monuments, one location monument, one at each corner and one at each of the end centers of the claim.

**BLM Date Stamp** 

The location monument upon which this amended location is posted is situated within Section 1, T 2S., R. 11 W., Gila and Salt River Base and Meridian, County of Yuma, State of Arizona.

The dimensions of this claim are 1500 feet in length and 600 feet in width. The length of the claim from the location monument is approximately 1480 feet S88°-42-23"W to the west end center & 20 ft N88° -42'-23"E to the east end center, together with 300 feet on each side of the center line.

The exterior dimensions of this claim are described as:

From, the east end center, the Point of Beginning,

thence 300 ft. S01°-17'-37"E to the southeast corner,

thence 1500 ft. S88° -42-23"W to the southwest corner,

thence 300 ft. N01° -17-37"W to the west end center,

thence 300 ft. N01° -17-37"W to the northwest corner of the claim,

thence 1500 ft. in a N88° -42'-23"E direction to the northwest corner,

thence 300 ft. S01° -17'-37"E to the Point of Beginning.

Tie: The Location Monument of the claim is 1265 feet N01-17'-37". W of and 1192 feet N88°-42'-23"E of the PLSS brass cap found at the quarter corner between sections 1 & 2 (W/4 cor. of Sec 1 & E/4 cor. of Sec 2) found within T.2 S. 11 W., G&SRB&M.

Aliquot location: This claim is situated within quarter section(s): NW/4 of Section 1, & NE/4 of Section 2 within T.2S., R.11W., Gila and Salt River, Base and Meridian, County of Yuma, State of Arizona.

Revised July 2014

This form is available from the Arizona Geological Survey and may be reproduced.

| <ol> <li>The above map depicts the _</li> </ol> | Star5     | mining claim, which is located in Section(s) | 1, 2 |
|-------------------------------------------------|-----------|----------------------------------------------|------|
| Township <u>2S</u> , Range                      | 11W       | , Gila and Salt River Base and Meridian,     |      |
| County, Arizona. Total claim a                  | creage is | 20.66                                        |      |

- 2. The type of corner and location monuments used are as follows: 2" X 2" X 5' wooden posts.
- 3. The bearings and distances in degrees and feet between claim comers and to a public land survey monument are as depicted on the map.
- 4. If the claim is a placer or millsite claim with exterior limits conforming to legal subdivisions of the public survey, provide a legal description of the claim\_\_\_\_\_