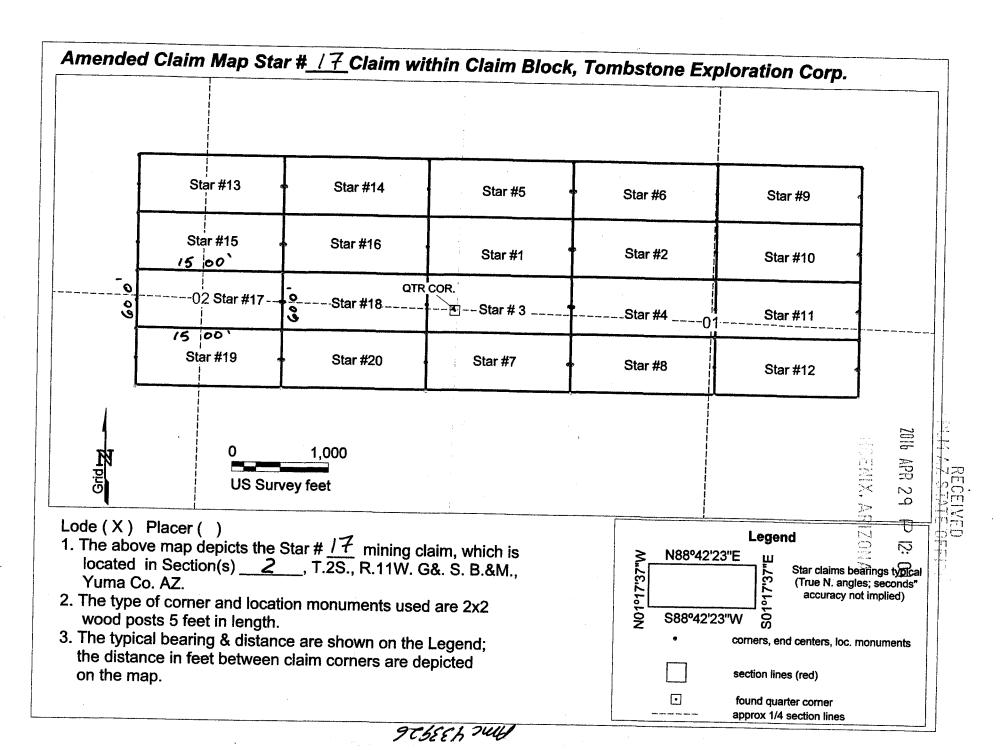

Revised July 2014

This form is available from the Arizona Geological Survey and may be reproduced.

| <ol> <li>The above map depicts the _</li> </ol> | Star5     | mining claim, which is located in Section(s) | 1, 2 |
|-------------------------------------------------|-----------|----------------------------------------------|------|
| Township <u>2S</u> , Range                      | 11W       | , Gila and Salt River Base and Meridian,     |      |
| County, Arizona. Total claim a                  | creage is | 20.66                                        |      |

- 2. The type of corner and location monuments used are as follows: 2" X 2" X 5' wooden posts.
- 3. The bearings and distances in degrees and feet between claim comers and to a public land survey monument are as depicted on the map.
- 4. If the claim is a placer or millsite claim with exterior limits conforming to legal subdivisions of the public survey, provide a legal description of the claim\_\_\_\_\_

**BLM Date Stamp** 

The location monument upon which this amended location is posted is situated within Section 1, T 2S., R. 11 W., Gila and Salt River Base and Meridian, County of Yuma, State of Arizona.

The dimensions of this claim are 1500 feet in length and 600 feet in width. The length of the claim from the location monument is approximately 1480 feet S88°-42-23"W to the west end center & 20 ft N88° -42'-23"E to the east end center, together with 300 feet on each side of the center line.

The exterior dimensions of this claim are described as:

From, the east end center, the Point of Beginning,

thence 300 ft. S01°-17'-37"E to the southeast corner,

thence 1500 ft. S88° -42-23"W to the southwest corner,

thence 300 ft. N01° -17-37"W to the west end center,

thence 300 ft. N01° -17-37"W to the northwest corner of the claim,

thence 1500 ft. in a N88° -42'-23"E direction to the northwest corner,

thence 300 ft. S01° -17'-37"E to the Point of Beginning.

Tie: The Location Monument of the claim is 1265 feet N01-17'-37". W of and 1192 feet N88°-42'-23"E of the PLSS brass cap found at the quarter corner between sections 1 & 2 (W/4 cor. of Sec 1 & E/4 cor. of Sec 2) found within T.2 S. 11 W., G&SRB&M.

Aliquot location: This claim is situated within quarter section(s): NW/4 of Section 1, & NE/4 of Section 2 within T.2S., R.11W., Gila and Salt River, Base and Meridian, County of Yuma, State of Arizona.