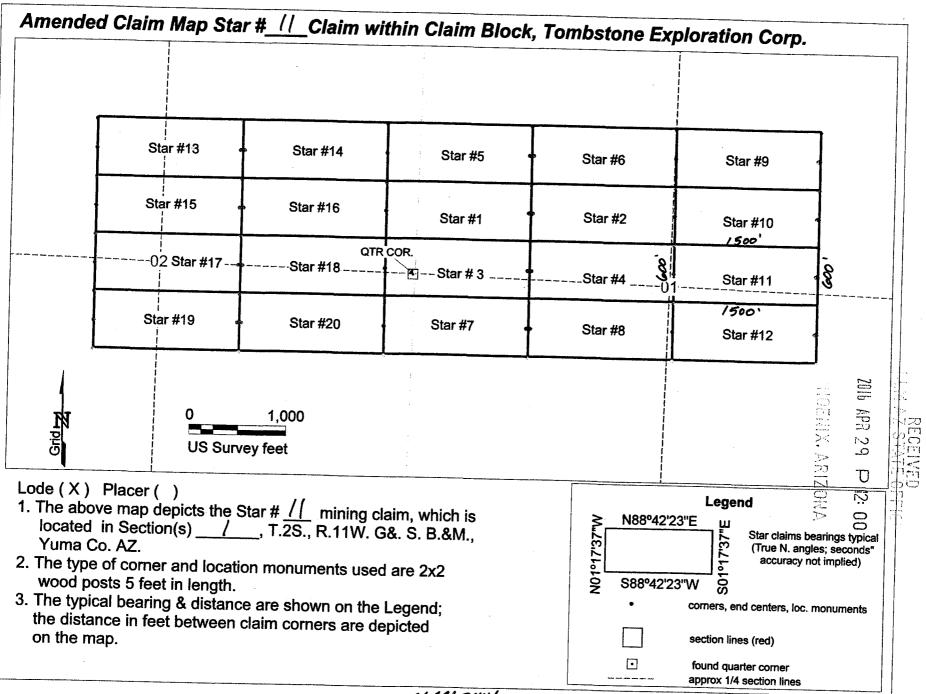

# AMENDED LOCATION NOTICE FOR LODE MINING CLAIM

NOTICE IS HEREBY GIVEN that the Star # 5 (AMC433914)

Lode mining claim has been amended by

Tombstone Exploration Corp.,

6529 East Freiss Dr., Scottsdale, AZ 85254

The general course of this claim is easterly-westerly.

This claim is marked by seven monuments 2x2x5ft. wood monuments, one location monument, one at each corner and one at each of the end centers of the claim.

**BLM Date Stamp** 

The location monument upon which this amended location is posted is situated within Section 1, T 2S., R. 11 W., Gila and Salt River Base and Meridian, County of Yuma, State of Arizona.

The dimensions of this claim are 1500 feet in length and 600 feet in width. The length of the claim from the location monument is approximately 1480 feet S88°-42-23"W to the west end center & 20 ft N88° -42'-23"E to the east end center, together with 300 feet on each side of the center line.

The exterior dimensions of this claim are described as:

From, the east end center, the Point of Beginning,

thence 300 ft. S01°-17'-37"E to the southeast corner,

thence 1500 ft. S88° -42-23"W to the southwest corner,

thence 300 ft. N01° -17-37"W to the west end center,

thence 300 ft. N01° -17-37"W to the northwest corner of the claim,

thence 1500 ft. in a N88° -42'-23"E direction to the northwest corner,

thence 300 ft. S01° -17'-37"E to the Point of Beginning.

Tie: The Location Monument of the claim is 1265 feet N01-17'-37". W of and 1192 feet N88°-42'-23"E of the PLSS brass cap found at the quarter corner between sections 1 & 2 (W/4 cor. of Sec 1 & E/4 cor. of Sec 2) found within T.2 S. 11 W., G&SRB&M.

Aliquot location: This claim is situated within quarter section(s): NW/4 of Section 1, & NE/4 of Section 2 within T.2S., R.11W., Gila and Salt River, Base and Meridian, County of Yuma, State of Arizona.

Amendment date: 27th day of April, 2016

Amended by: Alan Brown, Agent

2015-22624 MINING CLE

10/08/2015 12:25:08 PM Pages: 2 Fees: \$10.00
Requested By: TOMBSTONE EXPLORATION
Recorded By: askaggs
Robyn Stallworth Pouquette County Recorder, YUMA County AZ