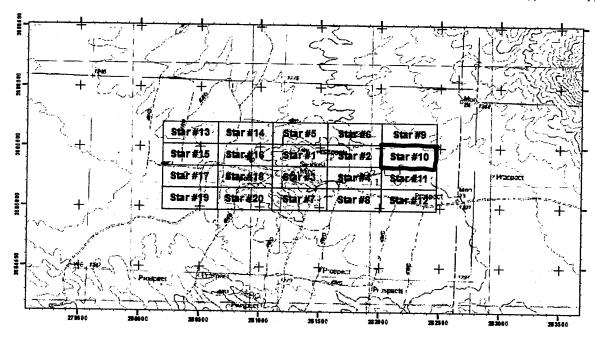

#### UNITED STATES DEPARTMENT OF THE INTERIOR BUREAU OF LAND MANAGEMENT MINING CLAIM GEOGRAPHIC REPORT LIST OF MINING CLAIMS BY SECTION

Run Date: 08/28/2016

Page 1 of 1

| 1 | Serial Num AMC433664 AMC433665 AMC433666 AMC433914 AMC433915 AMC433915 AMC433917                                                   | Mer Twn Rng Sec Quad  14 0020S 0110W 001 NW  14 0020S 0110W 001 NE,NW  14 0020S 0110W 001 NW,SW  14 0020S 0110W 001 NW,SW  14 0020S 0110W 001 NW  14 0020S 0110W 001 NE,NW  14 0020S 0110W 001 NE,NW  14 0020S 0110W 001 NW  14 0020S 0110W 001 SW,SE                                                                                                                             | Claim Name/Number STAR#1 STAR#2 STAR#3 STAR#4 STAR #5 STAR #6 STAR #6 STAR #8                                                   | Claimant(s)  TOMBSTONE EXPL & MINING CORP                                                                                                                                                                                                                                         | Lead File<br>AMC433664<br>AMC433664<br>AMC433664<br>AMC4338914<br>AMC433914<br>AMC433914                                                                  | Casetype LODE LODE LODE LODE LODE LODE LODE LODE | Status ACTIVE ACTIVE ACTIVE ACTIVE ACTIVE ACTIVE ACTIVE                                                         | Loc Dt<br>05/19/2015<br>05/19/2015<br>05/19/2015<br>05/19/2015<br>09/12/2015<br>09/12/2015                                                         | 2016<br>2016<br>2016<br>2016<br>2016<br>2016<br>2016<br>2016 |
|---|------------------------------------------------------------------------------------------------------------------------------------|-----------------------------------------------------------------------------------------------------------------------------------------------------------------------------------------------------------------------------------------------------------------------------------------------------------------------------------------------------------------------------------|---------------------------------------------------------------------------------------------------------------------------------|------------------------------------------------------------------------------------------------------------------------------------------------------------------------------------------------------------------------------------------------------------------------------------------------------------------------------------------------------------------------------------------------------------------------------------|-----------------------------------------------------------------------------------------------------------------------------------------------------------|--------------------------------------------------|-----------------------------------------------------------------------------------------------------------------|----------------------------------------------------------------------------------------------------------------------------------------------------|--------------------------------------------------------------|
|   | AMC433918<br>AMC433919<br>AMC433920<br>AMC433921                                                                                   | 14 0020S 0110W 001 NE<br>14 0020S 0110W 001 NE<br>14 0020S 0110W 001 NE,SE<br>14 0020S 0110W 001 SE                                                                                                                                                                                                                                                                               | STAR #9<br>STAR #10<br>STAR #11<br>STAR #12                                                                                     | TOMBSTONE EXPL & MINING CORP<br>TOMBSTONE EXPL & MINING CORP<br>TOMBSTONE EXPL & MINING CORP<br>TOMBSTONE EXPL & MINING CORP<br>TOMBSTONE EXPL & MINING CORP                                                                                                                                                                                                                                                                       | AMC433914<br>AMC433914<br>AMC433914<br>AMC433914<br>AMC433914                                                                                             | LODE<br>LODE<br>LODE<br>LODE                     | ACTIVE<br>ACTIVE<br>ACTIVE<br>ACTIVE                                                                            | 09/12/2015<br>09/12/2015<br>09/12/2015<br>09/12/2015<br>09/12/2015                                                                                 | 2016<br>2016<br>2016<br>2016<br>2016                         |
|   | Serial Num AMC433654 AMC433956 AMC433914 AMC433921 AMC433922 AMC433922 AMC433925 AMC433925 AMC433926 AMC433926 AMC433926 AMC433926 | Mer Twn Rng Sec Quad  14 0020S 0110W 002 NE  14 0020S 0110W 002 NE,SE  14 0020S 0110W 002 NE  14 0020S 0110W 002 NE  14 0020S 0110W 002 NE  14 0020S 0110W 002 NE,NW  14 0020S 0110W 002 NE,SE  14 0020S 0110W 002 NE,SE  14 0020S 0110W 002 SW,SE  14 0020S 0110W 002 SW,SE  14 0020S 0110W 002 SE | Claim Name/Number STAR#1 STAR#3 STAR #5 STAR #5 STAR #7 STAR #13 STAR #14 STAR #15 STAR #16 STAR #16 STAR #18 STAR #19 STAR #19 | Claimant(s)  TOMBSTONE EXPL & MINING CORP | Lead File<br>AMC433864<br>AMC4338614<br>AMC433914<br>AMC433914<br>AMC433914<br>AMC433914<br>AMC433914<br>AMC433914<br>AMC433914<br>AMC433914<br>AMC433914 | Casetype LODE LODE LODE LODE LODE LODE LODE LODE | Status ACTIVE | Loc Dt<br>05/19/2015<br>05/19/2015<br>09/12/2015<br>09/12/2015<br>09/12/2015<br>09/12/2015<br>09/12/2015<br>09/12/2015<br>09/12/2015<br>09/12/2015 | Last Assmt 2016 2016 2016 2016 2016 2016 2016 2016           |
|   | Serial Num<br>AMC423164                                                                                                            | Mer Twn Rng Sec Quad<br>14 0020S 0110W 010 SE                                                                                                                                                                                                                                                                                                                                     | Claim Name/Number<br>OUTLAW                                                                                                     | Claimant(s) LONG ALEXANDER                                                                                                                                                                                                                                                                                                                                                                                                         | Lead File<br>AMC423162                                                                                                                                    | <u>Casetype</u><br>LODE                          | Status<br>ACTIVE                                                                                                | Loc Dt<br>03/08/2013                                                                                                                               | Last Assmt<br>2017                                           |
|   | Serial Num<br>AMC423164                                                                                                            | Mer Twn Rng Sec Quad<br>14 0020S 0110W 011 SW                                                                                                                                                                                                                                                                                                                                     | Claim Name/Number<br>OUTLAW                                                                                                     | Claimant(s) LONG ALEXANDER                                                                                                                                                                                                                                                                                                                                                                                                         | Lead File<br>AMC423162                                                                                                                                    | Casetype<br>LODE                                 | Status<br>ACTIVE                                                                                                | Loc Dt<br>03/08/2013                                                                                                                               | Last Assmt<br>2017                                           |